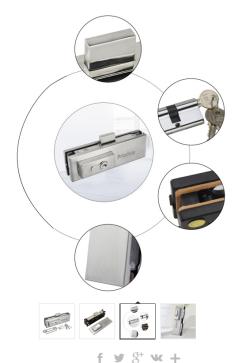

## Priodvie snap lock--glass door lock and ground lock mortise lock

Priodvie Price:

USD

\$9.77 USD \$19.77

Quantity:

+ (30 available)

ADD TO CART

Add to Favorite Items

## Description Reviews

Suitable for door gap: 5-10mm Glass thickness: 10-12mm

Rugged, easy to install, super quiet, non-slip clip pad Product material: cast aluminum + stainless steel Matching keys: 3 Product Type: Bilateral Lock Door opening direction: Regardless of left and right Product features: sturdy