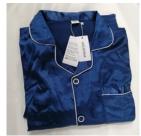

## WELSFOGA NIGHTDRESSES MEN'S CLASSIC SATIN PAJAMA SET SLEEPWEAR

- Full Button Front Top Silky Satin pajamas feature a full button down front that is easy to get on and off. Left chest pocket for you to facilitate
- · Nicely tailored Satin Pajama Set with one front pocket on chest
- Light weight material with silky feel for comfy night sleep. Great gift for family or friend.
- New dark colored fabric will lose floating color from its surface, especially black. We suggest you wash your new satin products before wearing. If possible, please
  use neutral detergent to wash, soap or alkaline detergent may increase fading. Wash separately or with like color, wash inside out can help protect fabric color.
  Hand wash below 30 Celsius Degree. Iron on low heat.

## PRODUCT DESCRIPTION

Specifics

-Material: ice silk

-Style: Sexy and casual style

-Collar: V Neck

-Sleeve: Long Sleeve

-Closure: Button down and Elastic waist

-Occasions: Home wear, lounge wear, sleep wear, wedding day, party, etc.

Features

-Classic full button down front, contrast piping, left chest pocket, slim fit.

-Premium soft, breathable and lightweight.

-Perfect pajama gift choice for mens.

-Machine washable. Do not bleach.

**Product details** 