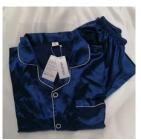

## WELSFOGA NIGHTDRESSES MEN'S CLASSIC SATIN PAJAMA SET SLEEPWEAR

- Full Button Front Top Silky Satin pajamas feature a full button down front that is easy to get on and off. Left chest pocket for you to facilitate
- · Nicely tailored Satin Pajama Set with one front pocket on chest
- Light weight material with silky feel for comfy night sleep. Great gift for family or friend.
- New dark colored fabric will lose floating color from its surface, especially black. We suggest you wash your new satin products before wearing. If possible, please
  use neutral detergent to wash, soap or alkaline detergent may increase fading. Wash separately or with like color, wash inside out can help protect fabric color.
  Hand wash below 30 Celsius Degree. Iron on low heat.

## PRODUCT DESCRIPTION

Specifics

-Material: ice silk

-Style: Sexy and casual style

-Collar: V Neck

-Sleeve: Long Sleeve

-Closure: Button down and Elastic waist

-Occasions: Home wear, lounge wear, sleep wear, wedding day, party, etc.

Features

-Classic full button down front, contrast piping, left chest pocket, slim fit.

-Premium soft, breathable and lightweight.

-Perfect pajama gift choice for mens.

-Machine washable. Do not bleach.

**Product details** 