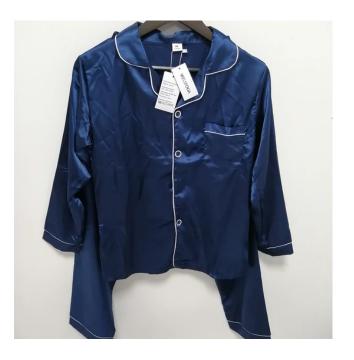

## WELSFOGA NIGHTDRESSES MEN'S CLASSIC SATIN PAJAMA SET SLEEPWEAR

- Full Button Front Top Silky Satin pajamas feature a full button down front that is easy to get on and off. Left chest pocket for you to facilitate
- · Nicely tailored Satin Pajama Set with one front pocket on chest
- Light weight material with silky feel for comfy night sleep. Great gift for family or friend.
- New dark colored fabric will lose floating color from its surface, especially black. We suggest you wash your new satin products before wearing. If possible, please
  use neutral detergent to wash, soap or alkaline detergent may increase fading. Wash separately or with like color, wash inside out can help protect fabric color.
  Hand wash below 30 Celsius Degree. Iron on low heat.

Features

-Classic full button down front, contrast piping, left chest pocket, slim fit.

-Premium soft, breathable and lightweight.

-Perfect pajama gift choice for mens.

-Machine washable. Do not bleach.

**Product details** 