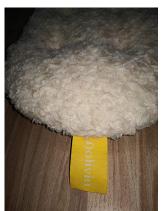

# Aolivia Pet Cushion Pet Pillow Bed Multiple Sizes and Bundle Value for Pets up to 150 pounds, Machine Washable

Brand: Aolivia

Price: \$49.99 & FREE Shipping

Get \$60 off instantly: Pay \$0.00 upon approval for the Amazon Rewards Visa Card. No annual fee.

- SUPPORTS BETTER SLEEP: Thanks to its round shape, our highquality zippered Donut Cuddler cat and dog bed is ideal for pets who love to curl up! The raised rim creates a sense of security and provides head and neck support, while the super soft filling offers joint and muscle pain relief.
- VERSATILE DESIGN & MAINTENANCE: Available in beautifully natural colors, our cat and dog donut cuddler beds are a seamless addition to any room's décor! Finished with water and dirt-resistant bottoms, accidental messes will be prevented from reaching your floors. The removable shell is also safe to machine wash and dry (do not leave bed to air dry, as this will lead to tangling and matting of the fur).
- Easy to clean, simply machine wash in cold and tumble dry low or air dry.Padded large crate beds may be able to go straight into the washing machine, and it is also safe to throw in the dryer.
- Cozy & Durable for Pet: This high quality pet cushion bed is made of fine workmanship and durable with comfortable touch. Your little furry friends will feel surrounded by love and warmth, Keeps your dogs a good sleeping time in cold winter
- Your satisfaction is our first priority, we take care of all qualityrelated issues with a REPLACEMENT OR RETURN: If you encounter any problem while using, please never hesitate to send email to us and we will make it all right for you.