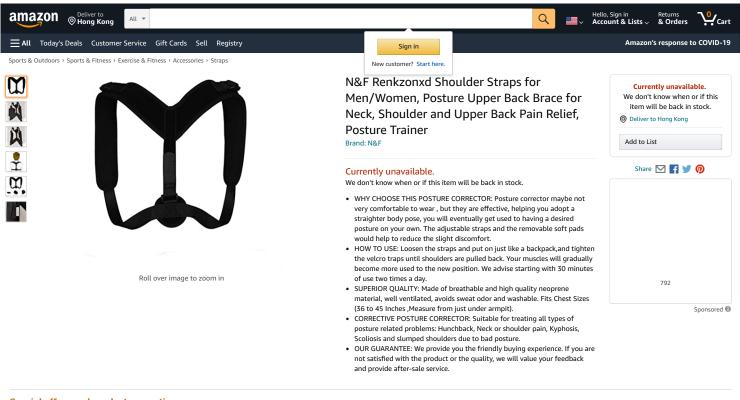

### Product description

Are you sitting in front of computer for a long time in your daily life? Do you have a little pain problem with your neck ,shoulder or back? Choose our posture corrector for your wife, husband, friends who encounter back posture problems. And help you to prevent back problem.

Our posture brace is ergonomically engineered and expertly designed to correct posture and alleviate back pain in men and women.

Our posture brace is ergonomically engineered and expertly 1.Put on our back brace help reduce neck, shoulder, back pain.

2.You can wear it by yourself, adjust straps from the front.
3.Our back brace posture corrector fit chest circumferences from 27" to 48"

### Warm Tips:

We recommend that you begin wearing the posture brace support, about 30 minutes at first.

After a while begin to progressively extend the time by 2 hours one day. Keep on straight 3 weeks, and you will feel your change.

# OUR GUARANTEE

If you are not satisfied with the posture corrector, feel free tell us the reason, we cherish your feedback, and we would take action to follow the situation. We aim to provide good product and service to our customers. And you are guaranteed to receive our satisfying service.