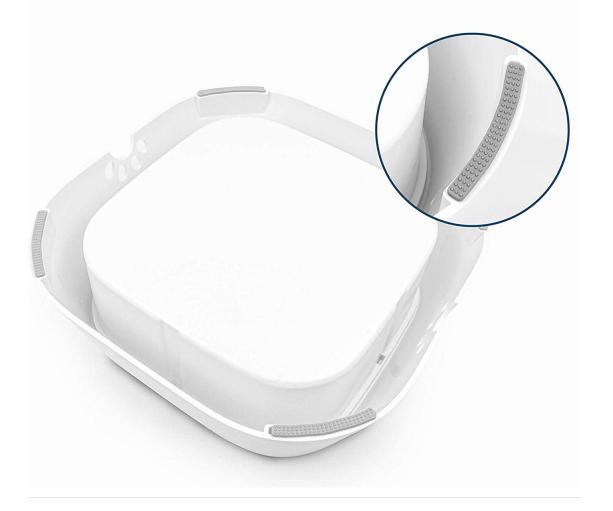

NON SKID - PETWAKEY-ST Slow Dog Water Bowl features 4 skid-proof rubberized grips at the bottom for proper gripping. With low center of gravity, the bowl keep it stable on the floor. It is hard for your cat or dog to tip it over.

## NONE-SLIP DESIGN Four non-slip mats at the bottom prevent slipping effectively

Reviews (5)

Write a review

| <b>Xav***</b><br>Dec 15, 2020 | I will be traveling soon with 2 dogs and 5 cats so I was looking at different dog bowls like this one.<br>The price on this one was better than others for a similar bowl. My dog and cats like it and it's easy<br>to clean. Would buy again.        |
|-------------------------------|-------------------------------------------------------------------------------------------------------------------------------------------------------------------------------------------------------------------------------------------------------|
|                               | Was this review helpful? (0)<br>Reply                                                                                                                                                                                                                 |
| Kal***<br>Dec 11, 2020        | Bought this for my puppy dog. This is much better alternative to having small bowl which i have to refill few times a day. Took few times for the puppy to like but now he is fine and uses it all the time.<br>Was this review helpful? (0)<br>Reply |
| Eli***<br>Nov 30, 2020        | best water bowl i ever brought for my dog tootsie. no spills anymore great quality of material super<br>easy to use. I love the fact there no most water to mop up. super fast delivery<br>Was this review helpful? (0)<br>Reply                      |
|                               | See all                                                                                                                                                                                                                                               |