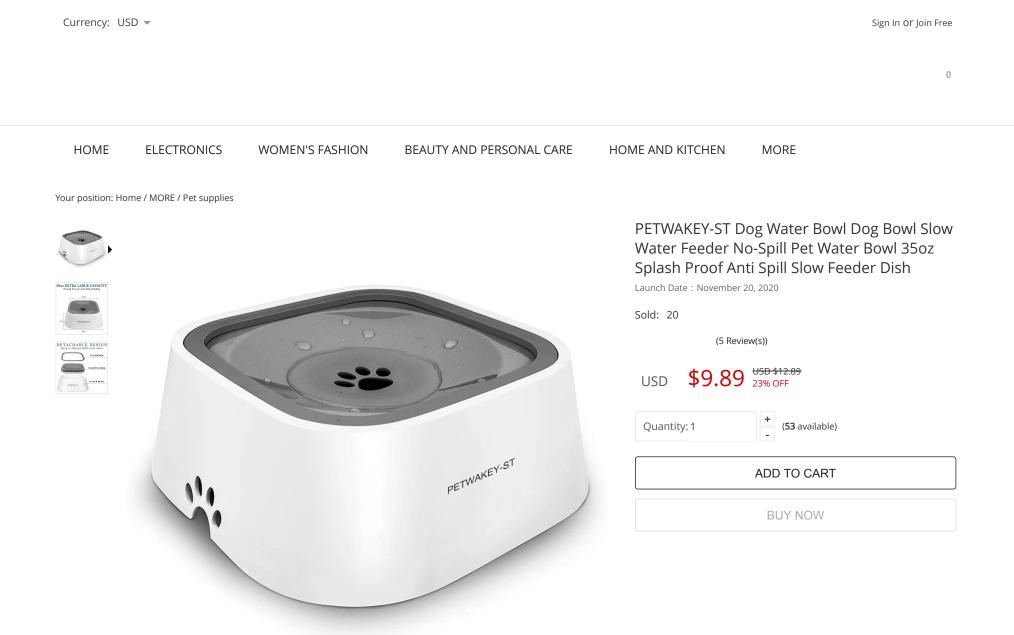

PDF Format

Description

AUTO RISE & FALL - The floating plate will rise and fall according to the water level. When the floating plate is pressed, it will sink below the water level, larger pets can quickly learn how to use the bowl, while smaller pets like cats simply drink from the centre of the disk.

SLOW WATER FEEDER - The automatically adjustable floating plate design slows down the drinking speed of your pet, avoiding the yellowing of your pet's mouth and preventing the skin disease caused by the wetness of the face.

DOUBLE ANTI-SPILL - Floating plate is reinforced by the fixed border can effectively prevent water splash to your floor. Due to its simple structure, it's easy to assemble and disassemble, thus it's easy to clean its inside and out.

CAR-MOUNTED USE - With its particular splash-proof design, you can put it in your car. To a large extent, it prevents water from splashing, even the car is moving. With the dimension 8.8 x 7.2 x 2 in, PETWAKEY-ST pet water bowl can hold about 35oz(1L) in total, which is enough for your pet to drink all day.

NON SKID - PETWAKEY-ST Slow Dog Water Bowl features 4 skid-proof rubberized grips at the bottom for proper gripping. With low center of gravity, the bowl keep it stable on the floor. It is hard for your cat or dog to tip it over.