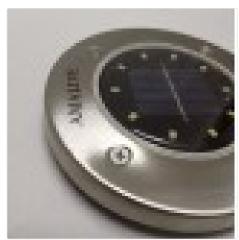

(http://www.sellersglobal.com/index.php?route=common/home)

AMALIVE 10 LED solar disc lights are used for outdoor waterproof garden landscape lighting of yard deck lawn terrace passage sidewalk (http://www.sellersglobal.com/index.php?rout e=product/product&product\_id=3652)

## DESCRIPTION REVIEWS

[Solar charging, long working hours] Different from the other 8 LED lights, our solar disc light is composed of 10 LED lights, which means your road will produce more light. After charging for 4-6 hours, it can light up for 8-10 hours. Working hours depend on the weather)

[Advanced protection and advanced lighting] Stainless steel lamp housing is used as an alternative material, strong enough to withstand bad weather, and has a standing height of 100KG.

[Auto-off] The solar ground light automatically turns on in the dark or night, and turns off automatically in the day or bright area. Add perfect lighting to your courtyards, gardens, sidewalks, terraces and corridors, and roads.

[Easy to install and waterproof on the ground] Turn on the switch under the cover and push the stake into the soil. Adopt IP65 waterproof design. Don't worry about heavy rain, heavy snow, frost or sleet.