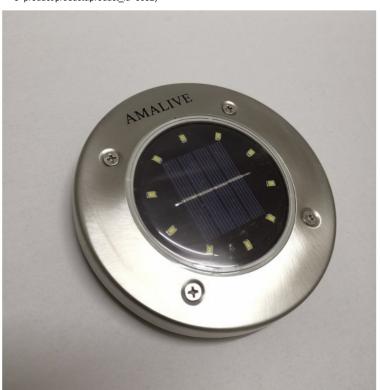

(http://www.sellersglobal.com/index.php?route=common/home)

AMALIVE 10 LED solar disc lights are used for outdoor waterproof garden landscape lighting of yard deck lawn terrace passage sidewalk (http://www.sellersglobal.com/index.php?rout e=product/product&product\_id=3652)

Facebook

Twitter

Pinterest

Email

More

AMALIVE 10 LED solar disc lights are used for outdoor waterproof garden landscape lighting of yard deck lawn terrace passage sidewalk

★★ Based on 2 reviews. - Write a review

## DESCRIPTION REVIEWS

[Solar charging, long working hours] Different from the other 8 LED lights, our solar disc light is composed of 10 LED lights, which means your road will produce more light. After charging for 4-6 hours, it can light up for 8-10 hours. Working hours depend on the weather)

[Advanced protection and advanced lighting] Stainless steel lamp housing is used as an alternative material, strong enough to withstand bad weather, and has a standing height of 100KG.

[Auto-off] The solar ground light automatically turns on in the dark or night, and turns off automatically in the day or bright area. Add perfect lighting to your courtyards, gardens, sidewalks, terraces and corridors, and roads.