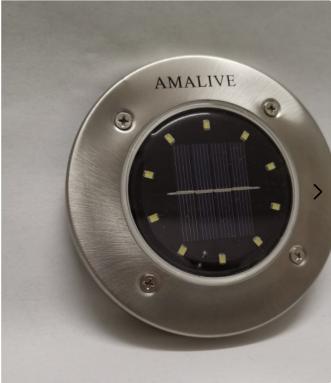

## DESCRIPTION REVIEWS

[Solar charging, long working hours] Different from the other 8 LED lights, our solar disc light is composed of 10 LED lights, which means your road will produce more light. After charging for 4-6 hours, it can light up for 8-10 hours. Working hours depend on the weather)

[Advanced protection and advanced lighting] Stainless steel lamp housing is used as an alternative material, strong enough to withstand bad weather, and has a standing height of 100KG.

[Auto-off] The solar ground light automatically turns on in the dark or night, and turns off automatically in the day or bright area. Add perfect lighting to your courtyards, gardens, sidewalks, terraces and corridors, and roads.