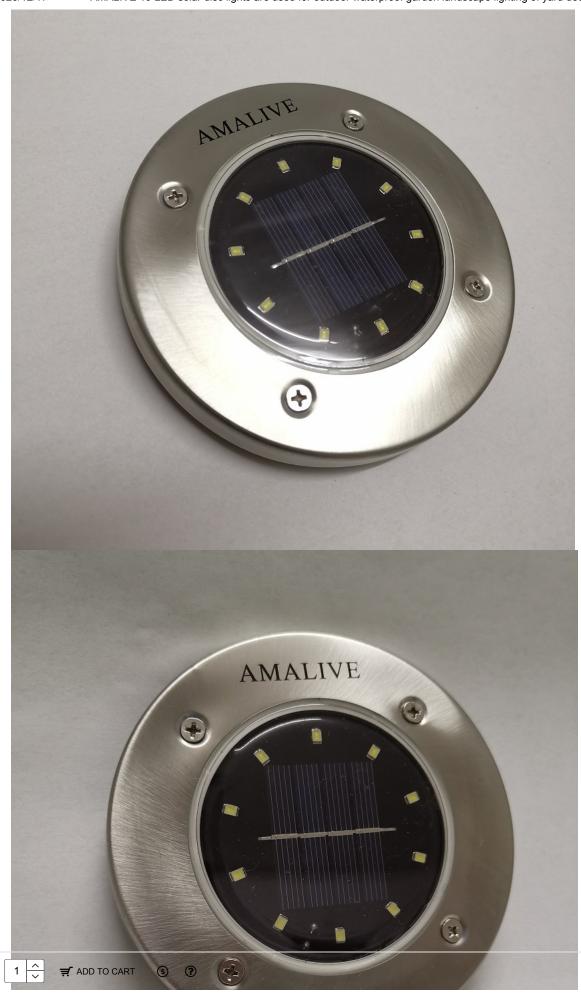

## DESCRIPTION REVIEWS

[Solar charging, long working hours] Different from the other 8 LED lights, our solar disc light is composed of 10 LED lights, which means your road will produce more light. After charging for 4-6 hours, it can light up for 8-10 hours. Working hours depend on the weather)

[Advanced protection and advanced lighting] Stainless steel lamp housing is used as an alternative material, strong enough to withstand bad weather, and has a standing height of 100KG.

[Auto-off] The solar ground light automatically turns on in the dark or night, and turns off automatically in the day or bright area. Add perfect lighting to your courtyards, gardens, sidewalks, terraces and corridors, and roads.

[Easy to install and waterproof on the ground] Turn on the switch under the cover and push the stake into the soil. Adopt IP65 waterproof design. Don't worry about heavy rain, heavy snow, frost or sleet.