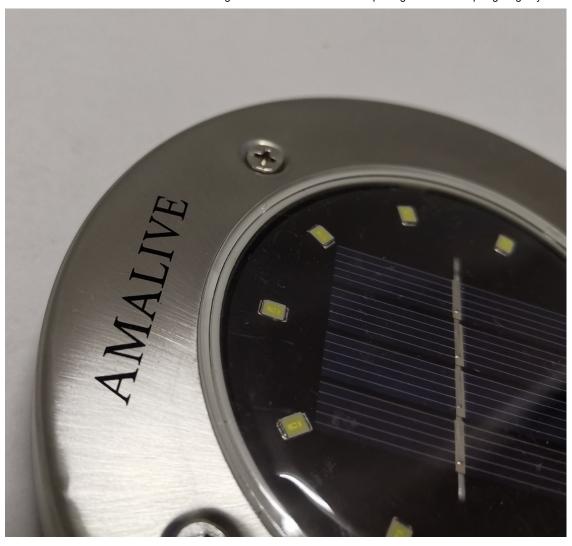

(http://www.sellersglobal.com/index.php?route=common/home)

AMALIVE 10 LED solar disc lights are used for outdoor waterproof garden landscape lighting of yard deck lawn terrace passage sidewalk (http://www.sellersglobal.com/index.php?rout e=product/product&product\_id=3652)

Facebook

Twitter

Pinterest

Email

More

AMALIVE 10 LED solar disc lights are used for outdoor waterproof garden landscape lighting of yard deck lawn terrace passage sidewalk

★★ Based on 2 reviews. - Write a review

## DESCRIPTION REVIEWS

[Solar charging, long working hours] Different from the other 8 LED lights, our solar disc light is composed of 10 LED lights, which means your road will produce more light. After charging for 4-6 hours, it can light up for 8-10 hours. Working hours depend on the weather)

[Advanced protection and advanced lighting] Stainless steel lamp housing is used as an alternative material, strong enough to withstand bad weather, and has a standing height of 100KG.

[Auto-off] The solar ground light automatically turns on in the dark or night, and turns off automatically in the day or bright area. Add perfect lighting to your courtyards, gardens, sidewalks, terraces and corridors, and roads.