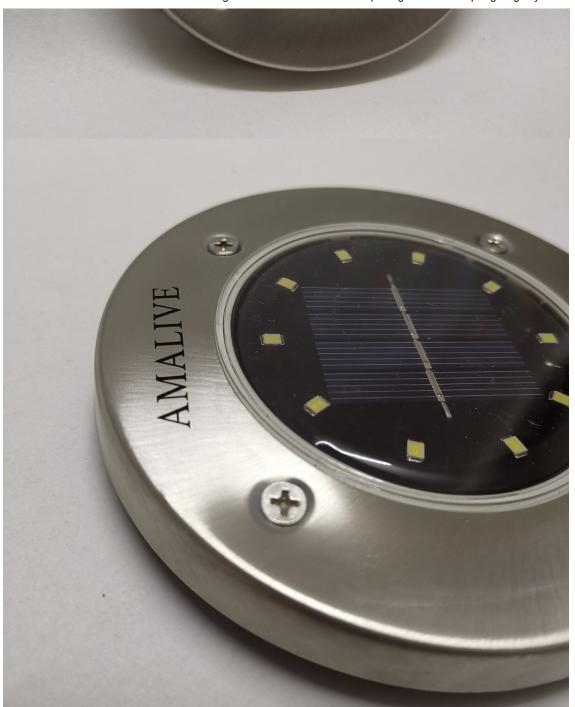

## DESCRIPTION REVIEWS

[Solar charging, long working hours] Different from the other 8 LED lights, our solar disc light is composed of 10 LED lights, which means your road will produce more light. After charging for 4-6 hours, it can light up for 8-10 hours. Working hours depend on the weather)

[Advanced protection and advanced lighting] Stainless steel lamp housing is used as an alternative material, strong enough to withstand bad weather, and has a standing height of 100KG.

[Auto-off] The solar ground light automatically turns on in the dark or night, and turns off automatically in the day or bright area. Add perfect lighting to your courtyards, gardens, sidewalks, terraces and corridors, and roads.

[Easy to install and waterproof on the ground] Turn on the switch under the cover and push the stake into the soil. Adopt IP65 waterproof design. Don't worry about heavy rain, heavy snow, frost or sleet.