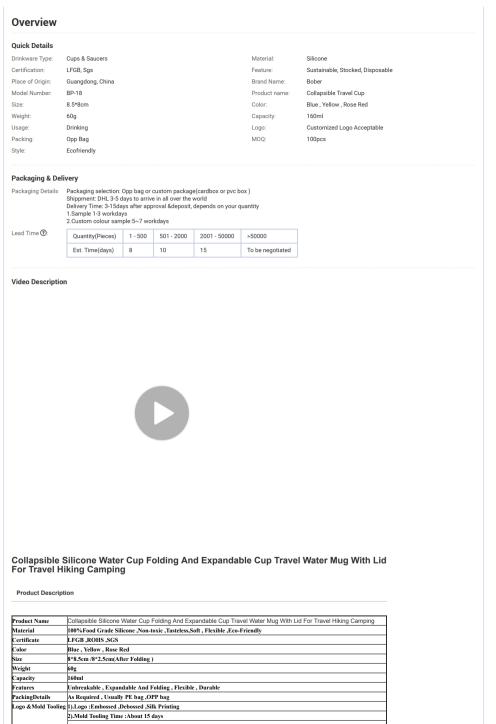

Browsing

|             | 3)Mold tooling cost :based on the exact artwork                                                |
|-------------|------------------------------------------------------------------------------------------------|
| Sample      | 1)Existing Sample Lead Time :3-5days                                                           |
|             | 2).Customized Sample Lead Time :7-10days                                                       |
|             | 3)Sample Cost :For Existing Sample For Free, But The Freight Would Be Undertake By Your Side   |
|             | For Customized Sample ,We Would Charge Sample Cost                                             |
| Production  | Production time :7-15days after sample confirmed                                               |
| our service | Our promise                                                                                    |
|             | We are direct factory with more than 9 years experience.                                       |
|             | High quality, prompt delivery and competitive price.                                           |
|             | Customers first!                                                                               |
|             | We possess the profesional R&D department.                                                     |
|             | Your customized design is always available.                                                    |
|             | *********                                                                                      |
|             | If you need further information about our products, please do not hesitate to contact with us! |
|             | We will reply you as soon as possible!!                                                        |