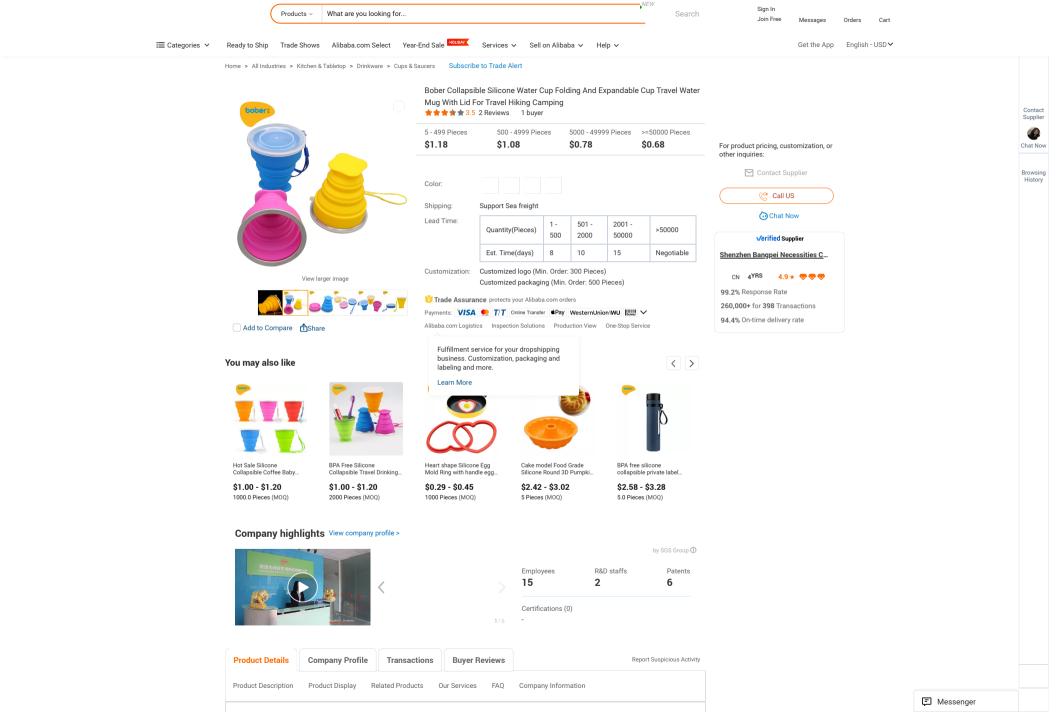

## Product Features:

PORTABLE & FOLDABLE-Collapsible design, Easy to Store & transport, it has a strap, you can hang it on the bag or put it into your pocket, Small volume and light weight.

SAFE TO USE-Made of food-grade non-toxic silicone, BPA FREE, approved, durable and reusable. Soft & comfortable

SANITARY- It has a leak proof cup lid, The metal rim makes the mug much easier to hold and drink from. It stabilizes the cup and keeps it in shape. No accidental overflowing of cold or hot drinks if the cup is gripped a bit too tightly

MULTI-PURPOSE. Whether you're out traveling or you at home, It Can be used as water cup, It can also be used for Washing Cup. Perfect for camping, business trip, picnic and so on.

Product Display

Supplier