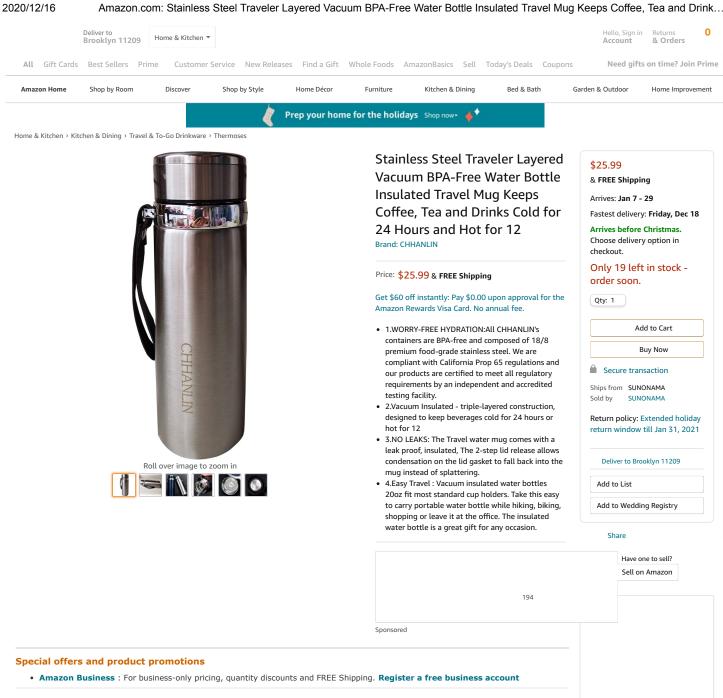

## **Product description**

For convenience

Your insulated water bottle will keep your drinks super cool or hot. Easy fit for cup holders, bike Racks, back packs. 22oz/630 ML means longer time between fills.

-Hydrate with safe, refreshingly cool drinks at the office, gym, yoga or outdoors hiking, biking, kayaking. Or enjoy warming herbal tea. No aluminum or plastic. For sustainability

-Your reusable water bottle uses top quality travel thermos 18/8 stainless steel for inner and outer walls guaranteeing tough, durable, rust proof, sustainable and no metallic taste and stops plastic in oceans/landfill. Gloss coated brushed stainless steel