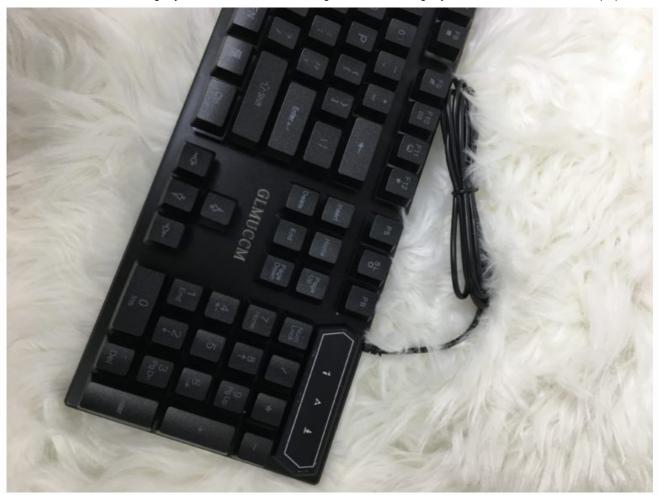

## **GLMUCCM Gaming** keyboard and Mouse Wired backlight mechanical felling keyboard Gamer kit Silent for PC Laptop

<del>\$15.99</del> \$14.99

Product Name: Wired Backlit Membrane

Keyboard and Gaming Mouse

Interface Type: Wired USB Interface Color: Black, White, Black and white

Wire length: 150 cm

104 key Wired RBG Game Keyboard and

Mouse

Easy to Operate. USB plug and play Mouse Ajustable DPI Switch: 1600-2400-

3200DPI

Compatible: Windows XP, Vista, Windows 7/8

162 in stock

Category: <u>Uncategorized</u>

Reviews (0) Description

Description