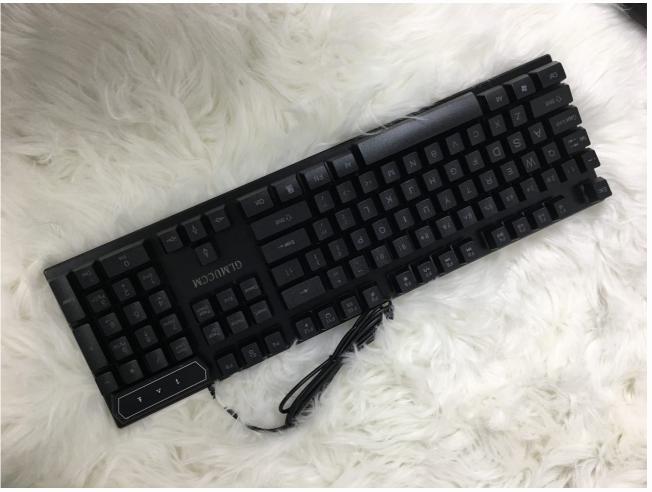

## **GLMUCCM Gaming** keyboard and Mouse Wired backlight mechanical felling keyboard Gamer kit Silent for PC Laptop

<del>\$15.99</del> \$14.99

Product Name: Wired Backlit Membrane

Keyboard and Gaming Mouse

Interface Type: Wired USB Interface Color: Black, White, Black and white

Wire length: 150 cm

104 key Wired RBG Game Keyboard and

Mouse

Easy to Operate. USB plug and play Mouse Ajustable DPI Switch: 1600-2400-

3200DPI

Compatible: Windows XP, Vista, Windows 7/8

162 in stock

Category: <u>Uncategorized</u>

Reviews (0) Description

Description