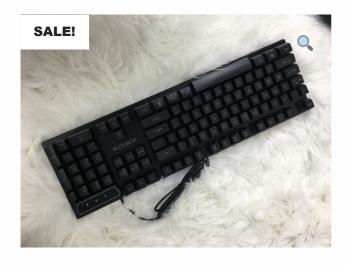

## **GLMUCCM Gaming** keyboard and Mouse Wired backlight mechanical felling keyboard Gamer kit Silent for PC Laptop

<del>\$15.99</del> \$14.99

Product Name: Wired Backlit Membrane

Keyboard and Gaming Mouse

Interface Type: Wired USB Interface Color: Black, White, Black and white

Wire length: 150 cm

104 key Wired RBG Game Keyboard and

Mouse

Easy to Operate. USB plug and play Mouse Ajustable DPI Switch: 1600-2400-

3200DPI

Compatible: Windows XP, Vista, Windows 7/8

162 in stock

Category: <u>Uncategorized</u>

Reviews (0) Description

Description