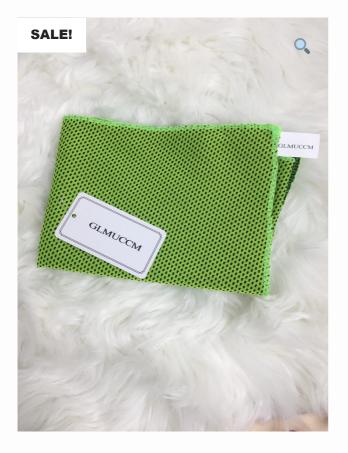

Home / Uncategorized / GLMUCCM Outdoor Sports Ice Silk Towel Fitness Climbing Yoga Exercise Rapid Cooling Sports Towel Microfiber Fabric Quick-Dry Towels

GLMUCCM Outdoor Sports Ice Silk Towel Fitness Climbing Yoga Exercise Rapid Cooling Sports Towel Microfiber Fabric Quick-Dry Towels

<del>\$10.99</del> **\$8.99** 

Super evaporative, feels significantly cooler in hot

Physical cooling, chemical-free

Fast and easy, run under water for 1 minute

Durable and not ball, wear for hours or for quick relief

Acarid-proof and antibiosis, breathable

The cooling towel keep you cool during walking, bike riding, golfing, fishing or other outdoor activities, perfect for anyone engaged in sports or outwork

When the towel is dry, it absorbs sweat and moisture away from the skin