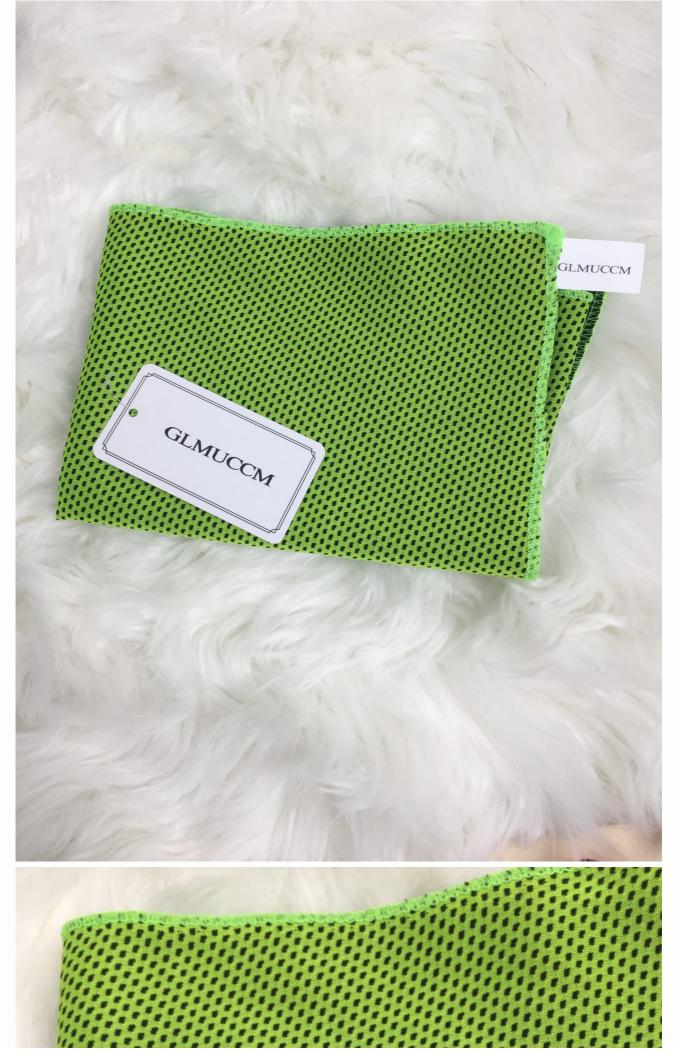

Home / Uncategorized / GLMUCCM Outdoor Sports Ice Silk Towel Fitness Climbing Yoga Exercise Rapid Cooling Sports Towel Microfiber Fabric Quick-Dry Towels

GLMUCCM Outdoor Sports Ice Silk Towel Fitness Climbing Yoga Exercise Rapid Cooling Sports Towel Microfiber Fabric Quick-Dry Towels

<del>\$10.99</del> **\$8.99** 

Super evaporative, feels significantly cooler in hot

Physical cooling, chemical-free

Fast and easy, run under water for 1 minute

Durable and not ball, wear for hours or for quick relief

Acarid-proof and antibiosis, breathable

The cooling towel keep you cool during walking, bike riding, golfing, fishing or other outdoor activities, perfect for anyone engaged in sports or outwork

When the towel is dry, it absorbs sweat and moisture away from the skin