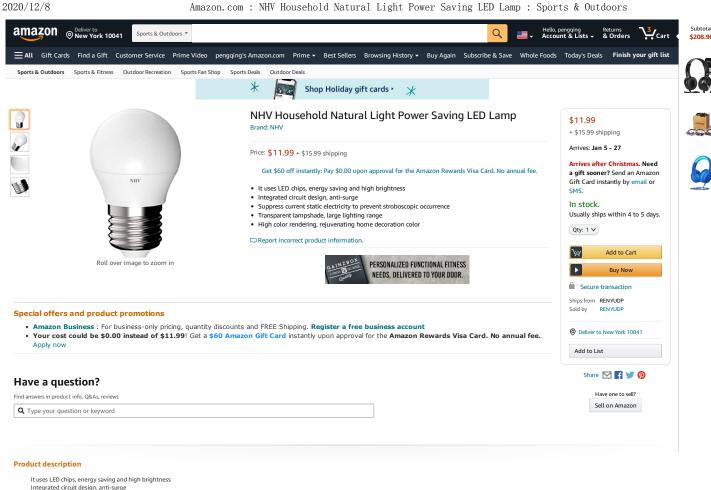

It uses LED chips, energy saving and high brightness Integrated circuit design, anti-surge Suppress current static electricity to prevent stroboscopic occurrence Transparent lampshade, large lighting range High color rendering, rejuvenating home decoration color