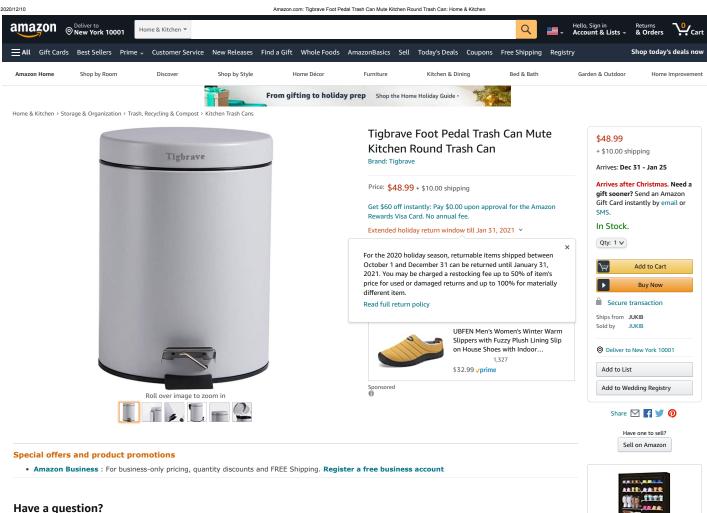

#### Product description

Use high-quality, thick, round, cylindrical stainless steel trash cans We recommend using this recycling bin in offices, bathrooms, bedrooms, etc. Very suitable for any interior decoration style.

Suitable size for everyday garbage.
The completely enclosed structure will not leak the smell into the environment.

# **Product information**

| Manufacturer | Tigbrave   |
|--------------|------------|
| ASIN         | B08PVD44RL |

Warranty & Support

Product Warranty: For warranty information about this product, please click here