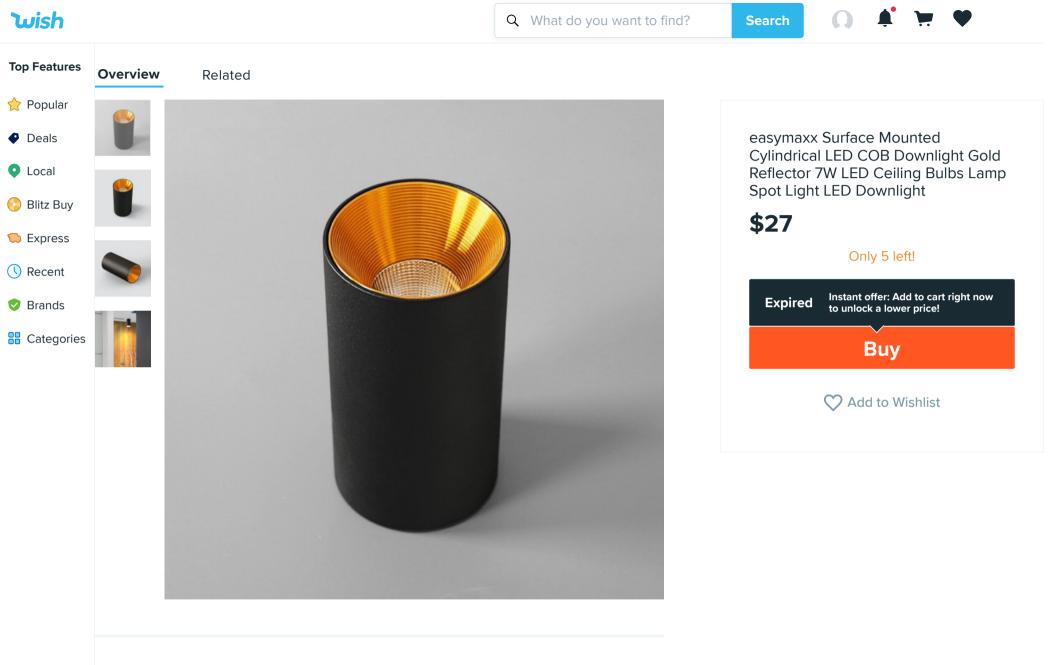

easymaxx Surface Mounted Cylindrical LED COB Downlight Gold Reflector 7W LED Ceiling Bulbs Lamp Spot Light LED Downlight | Wish

Standard Shipping \$8

Contact, Terms, Policies & More 🔨

| Wish |  |  |
|------|--|--|

Q What do you want to find?

Search

| 🏌 📜 🌢 |
|-------|
|-------|

| Top Features   | Description                                                                                                                                                                                                                                                                                                                                                                                                                                                           | Show Less          |  |  |  |
|----------------|-----------------------------------------------------------------------------------------------------------------------------------------------------------------------------------------------------------------------------------------------------------------------------------------------------------------------------------------------------------------------------------------------------------------------------------------------------------------------|--------------------|--|--|--|
| 숨 Popular      | Modle: LED high power ceiling downlight /LED Down Light<br>Power: 7W                                                                                                                                                                                                                                                                                                                                                                                                  |                    |  |  |  |
| Deals          | Colour: Warm White(2900- 3100K)<br>Input Voltage: AC85-265V(the downlight contains power supply)                                                                                                                                                                                                                                                                                                                                                                      |                    |  |  |  |
| Local          | Luminous Intensity: 100 (LM)/W<br>Beam Angle: 30degrees                                                                                                                                                                                                                                                                                                                                                                                                               |                    |  |  |  |
| 📀 Blitz Buy    | Body Material:Lathe aluminum<br>Case color:Grilled white shell+black radiator                                                                                                                                                                                                                                                                                                                                                                                         |                    |  |  |  |
| Express        | LED working temperature: -25°C - +65°C<br>Long life span reaches 50,000hrs                                                                                                                                                                                                                                                                                                                                                                                            |                    |  |  |  |
| () Recent      | Excellent luminous efficiency<br>Approved:CE/RoHS                                                                                                                                                                                                                                                                                                                                                                                                                     |                    |  |  |  |
| 🕏 Brands       | 3 years free replacemen<br>Features:                                                                                                                                                                                                                                                                                                                                                                                                                                  |                    |  |  |  |
| Categories     | <ol> <li>No strobe, no ultraviolet ray, green and eco-friendly.</li> <li>With uniform light, perfect light spot and soft lighting</li> <li>Low power, low power consumption, less heat produced, energy saving more than<br/>95% compare with traditional incandescent</li> <li>Normally work lifespan up to 50000 hrs</li> <li>Application: main used for household, supermarket, exhibition, hotel, restaurant, back<br/>wall and other indoor lighting.</li> </ol> |                    |  |  |  |
|                | Reference Price by Seller                                                                                                                                                                                                                                                                                                                                                                                                                                             | Show More          |  |  |  |
|                | Sold By Sto                                                                                                                                                                                                                                                                                                                                                                                                                                                           | ore Ratings & Info |  |  |  |
|                | $\begin{array}{c} \blacksquare \\ \textbf{dailinga} \\ \textbf{4.2} \bigstar \bigstar \bigstar \bigstar \bigstar (5) \end{array}$                                                                                                                                                                                                                                                                                                                                     |                    |  |  |  |
| Contact, Terms | , Policies & More A & Refund                                                                                                                                                                                                                                                                                                                                                                                                                                          |                    |  |  |  |