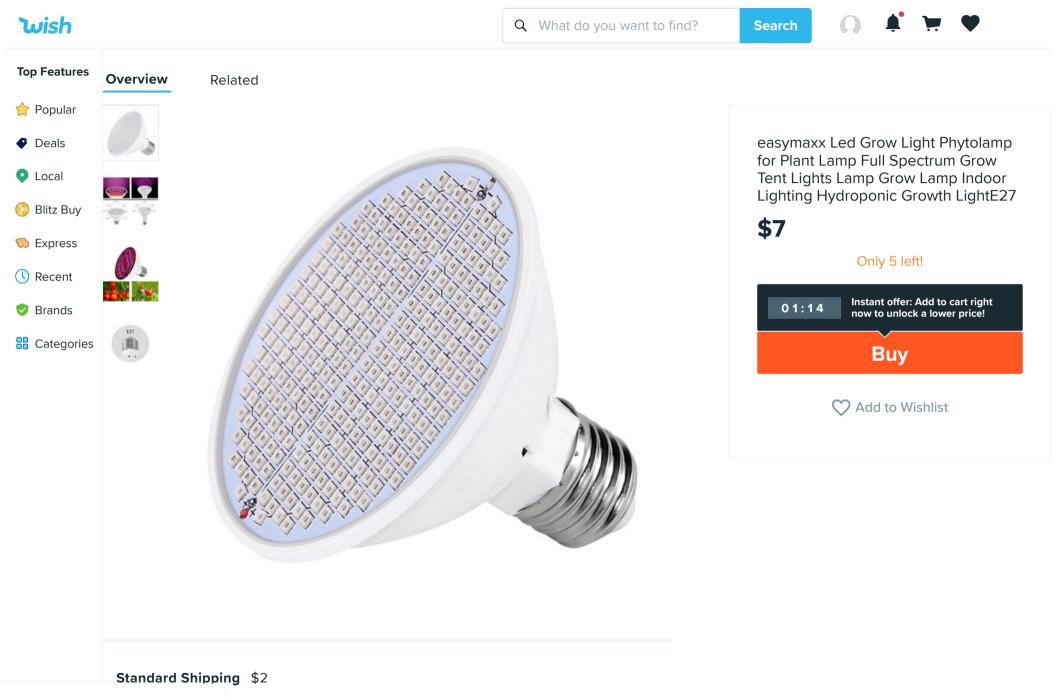

2020/12/10

easymaxx Led Grow Light Phytolamp for Plant Lamp Full Spectrum Grow Tent Lights Lamp Grow Lamp Indoor Lighting Hydroponic Growth LightE27 | Wish

Contact, Terms, Policies & More 🔨

| Wish                                                                         |                                                                                                                                                                    | Q What do you want to find? | Search | 0 | i 👾 ( |  |
|------------------------------------------------------------------------------|--------------------------------------------------------------------------------------------------------------------------------------------------------------------|-----------------------------|--------|---|-------|--|
| Top Features                                                                 | Description                                                                                                                                                        | Show Less                   |        |   |       |  |
| <ul> <li>Popular</li> <li>Deals</li> <li>Local</li> <li>Blitz Buy</li> </ul> | Item: Plant growth lamp<br>LED Chips: 2835 SMD<br>LED Quantity:48Leds/60Leds<br>Input Voltage: AC 220V<br>Lifespan: 50000hours<br>Base Type: E27                   |                             |        |   |       |  |
| Express <ul> <li>Recent</li> <li>Brands</li> </ul>                           | Reference Price by Seller                                                                                                                                          | Show More                   |        |   |       |  |
| Categories                                                                   | Sold By<br>dailinga<br>4.2 * * * * * (5)                                                                                                                           | Store Ratings & Info        |        |   |       |  |
|                                                                              | 30 Day Return & Refund                                                                                                                                             |                             |        |   |       |  |
|                                                                              | Shop with Confidence!<br>We want you to be completely satisfied with your purc<br>Return all products within 30 days of delivery if they all<br>your satisfaction. |                             |        |   |       |  |
|                                                                              | Prices are dropping. Shop new sales and discounts.<br>, Policies & More ∧ → %<br>/product/5fd0e105ec7ce6f017cccbcc?share=web                                       |                             |        |   |       |  |