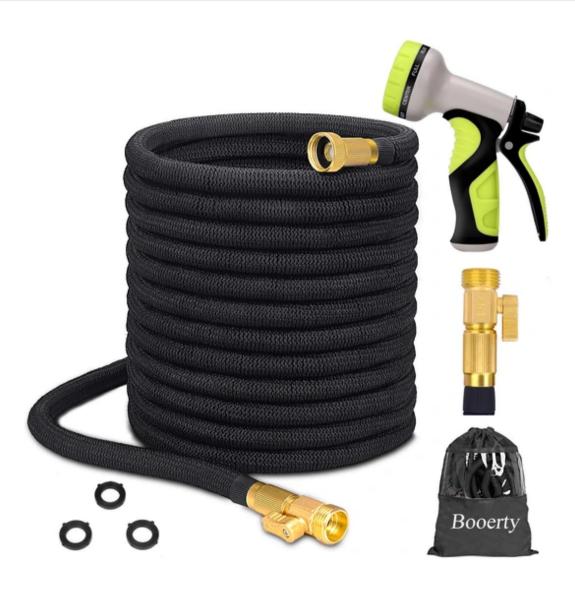

## **Booerty 100ft Upgraded Expandable Garden Hose Set,** Extra Strength Fabric Triple Layer Latex Core, 3/4" Solid **Brass Fittings, 9 Function Spray Nozzle with Storage** Bag, Premium No-Kink Flexible Water Hose

\$55.99 <del>\$66.99</del> SALE

- Incredible Strong Hose Super durable triple layer latex with high toughness, high elasticity and it can bear water pressure of 3bar-12bar. Solid 3/4 Inches brass connectors and rubber washer design make your hose no more leaks. Sturdy on/off valve, extra-flexible 3750D polyester fabric cover fittings for long-term lawn and garden use. Can withstand temperature 41°F-113°F.
- Flexible Design and Easy to Store When the water is turned on the flexible expandable hose guickly expands up to 3 times in length (100 Feet) with the water pressure (make sure enough water press). It will automatic drainage and shrinkage after shutting off water, returns in seconds to its original length. Only 4.5lb, after getting your work done, just simply rewind it into a free storage bag and store out of direct sun. Easy to store and not occupying space.