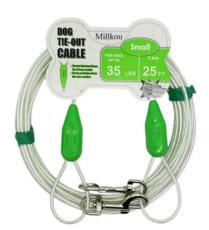

Krstinta 9 Inch Silent Non-Ticking Wall Clock Battery Operated Quartz Analog Quiet Easy to Read Clock for Kitchen (Brown) \$23.99

Millkou Reflective Tie-Out Cable for Dogs Up to 35/60/90/125/250 Pounds,25ft Length Available **\$9.99 \$12.99** 