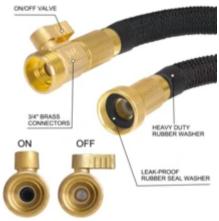

\$55.99 <del>\$66.99</del> SALE

- Incredible Strong Hose Super durable triple layer latex with high toughness, high elasticity and it can bear water pressure of 3bar-12bar. Solid 3/4 Inches brass connectors and rubber washer design make your hose no more leaks. Sturdy on/off valve, extra-flexible 3750D polyester fabric cover fittings for long-term lawn and garden use. Can withstand temperature 41°F-113°F.
- Flexible Design and Easy to Store When the water is turned on the flexible expandable hose guickly expands up to 3 times in length (100 Feet) with the water pressure (make sure enough water press). It will automatic drainage and shrinkage after shutting off water, returns in seconds to its original length. Only 4.5lb, after getting your work done, just simply rewind it into a free storage bag and store out of direct sun. Easy to store and not occupying space.