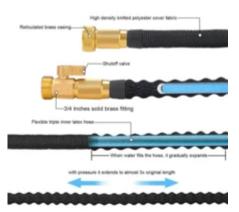

\$55.99 <del>\$66.99</del> SALE

- Incredible Strong Hose Super durable triple layer latex with high toughness, high elasticity and it can bear water pressure of 3bar-12bar. Solid 3/4 Inches brass connectors and rubber washer design make your hose no more leaks. Sturdy on/off valve, extra-flexible 3750D polyester fabric cover fittings for long-term lawn and garden use. Can withstand temperature 41°F-113°F.
- Flexible Design and Easy to Store When the water is turned on the flexible expandable hose guickly expands up to 3 times in length (100 Feet) with the water pressure (make sure enough water press). It will automatic drainage and shrinkage after shutting off water, returns in seconds to its original length. Only 4.5lb, after getting your work done, just simply rewind it into a free storage bag and store out of direct sun. Easy to store and not occupying space.