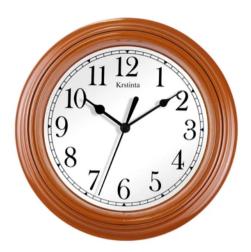

Krstinta 9 Inch Silent Non-Ticking Wall Clock Battery Operated Quartz Analog Quiet Easy to Read Clock for Kitchen (Brown) \$23.99

Millkou Reflective Tie-Out Cable for Dogs Up to 35/60/90/125/250 Pounds,25ft Length Available **\$9.99 \$12.99** 