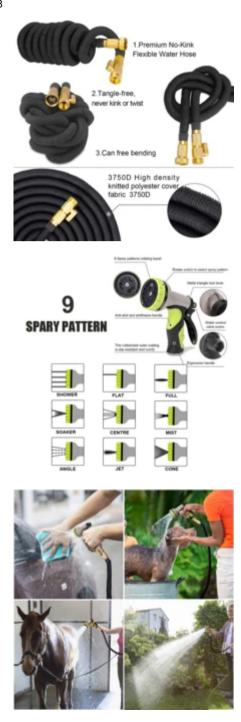

## **Booerty 100ft Upgraded Expandable Garden Hose Set,** Extra Strength Fabric Triple Layer Latex Core, 3/4" Solid **Brass Fittings, 9 Function Spray Nozzle with Storage** Bag, Premium No-Kink Flexible Water Hose

\$55.99 <del>\$66.99</del> SALE

- Incredible Strong Hose Super durable triple layer latex with high toughness, high elasticity and it can bear water pressure of 3bar-12bar. Solid 3/4 Inches brass connectors and rubber washer design make your hose no more leaks. Sturdy on/off valve, extra-flexible 3750D polyester fabric cover fittings for long-term lawn and garden use. Can withstand temperature 41°F-113°F.
- Flexible Design and Easy to Store When the water is turned on the flexible expandable hose guickly expands up to 3 times in length (100 Feet) with the water pressure (make sure enough water press). It will automatic drainage and shrinkage after shutting off water, returns in seconds to its original length. Only 4.5lb, after getting your work done, just simply rewind it into a free storage bag and store out of direct sun. Easy to store and not occupying space.