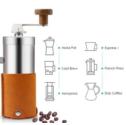

## jdiikco Portable Manual Coffee Grinder Set Professional Conical Ceramic Burrs Stainless Steel Grinder Easy to Clean for Home Travel Outdoor (Brown)

- ROCK SOLID: Made of 304 brushed stainless steel. Not worry about rust. The crank is strong and sturdy and it's just the right length to give you enough leverage to make grinding easy. The Pear wood handle head is more durable and beautiful than the plastic material of old style.
- SAVE SPACE: Little hand coffee mill. Capacity 30g for 3-4 people, it is lightweight and portable to pop in your luggage without eating up too much room to travel, hotel, go hiking or camping.
- HUMANIZED DESIGN: The bottom is made of a soft, ultra-fiber leather design. It is comfortable to handle and durable, wear-resistant, breathable, as well as a non-slip effect when you hold in hand
- EASE OF CLEANING: Taking the grinder apart to clean is relatively easy. We offer a coffee grinder brush will be able to get inside a grinder and to the burrs to clean it properly.
- CONSISTENCY: Rotating the bottom black conical ceramic burrs cord can adjust consistency with coarse grounds due to the wobble on the burrs to hold the taste of the coffee in best. Adjust it along the clockwise, the grinding powder will become fine. While along counterclockwise, the grinding powder will become crude. Just depend on what you like.