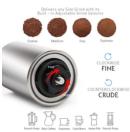

## jdiikco Portable Manual Coffee Grinder Set Professional Conical Ceramic Burrs Stainless Steel Grinder Easy to Clean for Home Travel Outdoor (Brown)

- ROCK SOLID: Made of 304 brushed stainless steel. Not worry about rust. The crank is strong and sturdy and it's just the right length to give you enough leverage to make grinding easy. The Pear wood handle head is more durable and beautiful than the plastic material of old style.
- SAVE SPACE: Little hand coffee mill. Capacity 30g for 3-4 people, it is lightweight and portable to pop in your luggage without eating up too much room to travel, hotel, go hiking or camping.
- HUMANIZED DESIGN: The bottom is made of a soft, ultra-fiber leather design. It is comfortable to handle and durable, wear-resistant, breathable, as well as a non-slip effect when you hold in hand
- EASE OF CLEANING: Taking the grinder apart to clean is relatively easy. We offer a coffee grinder brush will be able to get inside a grinder and to the burrs to clean it properly.
- CONSISTENCY: Rotating the bottom black conical ceramic burrs cord can adjust consistency with coarse grounds due to the wobble on the burrs to hold the taste of the coffee in best. Adjust it along the clockwise, the grinding powder will become fine. While along counterclockwise, the grinding powder will become crude. Just depend on what you like.