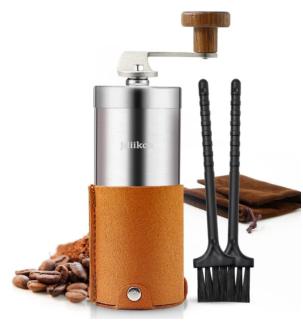

## jdiikco Portable Manual Coffee Grinder Set Professional Conical Ceramic Burrs Stainless Steel Grinder Easy to Clean for Home Travel Outdoor (Brown)

- ROCK SOLID: Made of 304 brushed stainless steel. Not worry about rust. The crank is strong and sturdy and it's just the right length to give you enough leverage to make grinding easy. The Pear wood handle head is more durable and beautiful than the plastic material of old style.
- SAVE SPACE: Little hand coffee mill. Capacity 30g for 3-4 people, it is lightweight and portable to pop in your luggage without eating up too much room to travel, hotel, go hiking or camping.
- HUMANIZED DESIGN: The bottom is made of a soft, ultra-fiber leather design. It is comfortable to handle and durable, wear-resistant, breathable, as well as a non-slip effect when you hold in hand
- EASE OF CLEANING: Taking the grinder apart to clean is relatively easy. We offer a coffee grinder brush will be able to get inside a grinder and to the burrs to clean it properly.
- CONSISTENCY: Rotating the bottom black conical ceramic burrs cord can adjust consistency with coarse grounds due to the wobble on the burrs to hold the taste of the coffee in best. Adjust it along the clockwise, the grinding powder will become fine. While along counterclockwise, the grinding powder will become crude. Just depend on what you like.