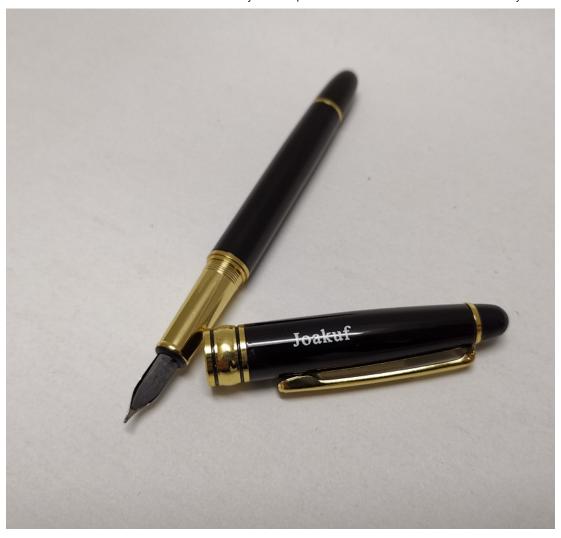

## Joakuf luxury fountain pen solid medium nib black stainless steel body-both men and women

Pinterest

Facebook

★ ★ ★ Based on 1 reviews. - Write a review

- Sold By: 
  \( \frac{\, \dots \, \dots \,
- Model: GB167

## DESCRIPTION REVIEWS

First-class quality]: Black stainless steel pen with polished accent. Equipped with Joakuf ink supply system, ink absorption is easier. Each fountain pen is exquisitely balanced and carefully crafted to provide high precision and outstanding writing comfort on any occasion, with a gorgeous design.

[Unparalleled writing experience]: The medium-sized iridium nib, made of high quality, provides an excellent writing experience and keeps the ink consistent. Our refill pen has a larger ink capacity.

[Meticulously designed]: Lightweight, very suitable for left-handed and right-handed writers, we ensure that only the best materials are used. Our pens utilize medium nibs and perfect ink flow to achieve easy and even strokes, and are equipped with professionally matched caps to ensure that they will never fall off. Get in touch with Belluna's stainless steel pen and experience the difference for yourself.