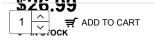

## DESCRIPTION REVIEWS

First-class quality]: Black stainless steel pen with polished accent. Equipped with Joakuf ink supply system, ink absorption is easier. Each fountain pen is exquisitely balanced and carefully crafted to provide high precision and outstanding writing comfort on any occasion, with a gorgeous design.

[Unparalleled writing experience]: The medium-sized iridium nib, made of high quality, provides an excellent writing experience and keeps the ink consistent. Our refill pen has a larger ink capacity.

[Meticulously designed]: Lightweight, very suitable for left-handed and right-handed writers, we ensure that only the best materials are used. Our pens utilize medium nibs and perfect ink flow to achieve easy and even strokes, and are equipped with professionally matched caps to ensure that they will never fall off. Get in touch with Belluna's stainless steel pen and experience the difference for yourself.