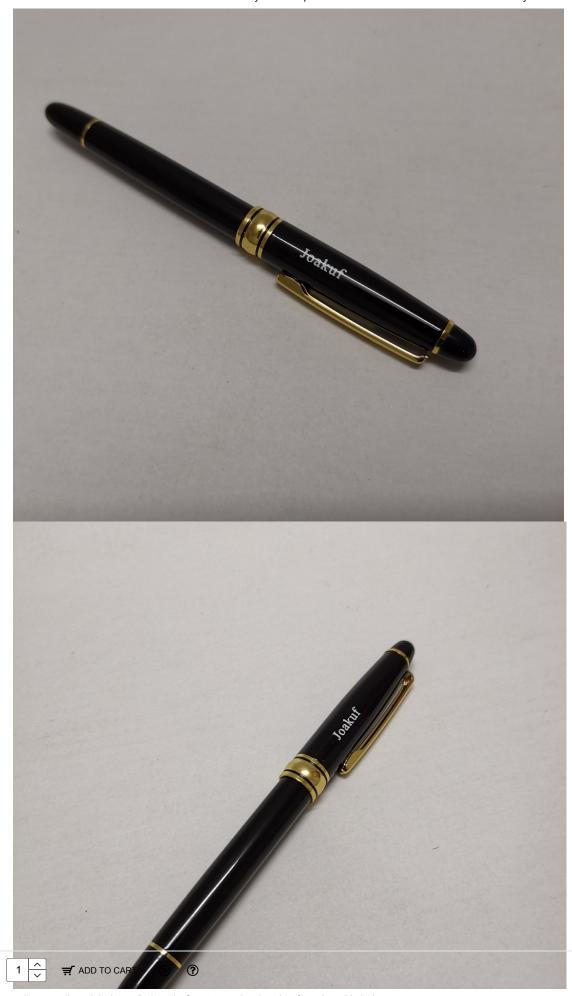

## DESCRIPTION REVIEWS

First-class quality]: Black stainless steel pen with polished accent. Equipped with Joakuf ink supply system, ink absorption is easier. Each fountain pen is exquisitely balanced and carefully crafted to provide high precision and outstanding writing comfort on any occasion, with a gorgeous design.

[Unparalleled writing experience]: The medium-sized iridium nib, made of high quality, provides an excellent writing experience and keeps the ink consistent. Our refill pen has a larger ink capacity.

[Meticulously designed]: Lightweight, very suitable for left-handed and right-handed writers, we ensure that only the best materials are used. Our pens utilize medium nibs and perfect ink flow to achieve easy and even strokes, and are equipped with professionally matched caps to ensure that they will never fall off. Get in touch with Belluna's stainless steel pen and experience the difference for yourself.