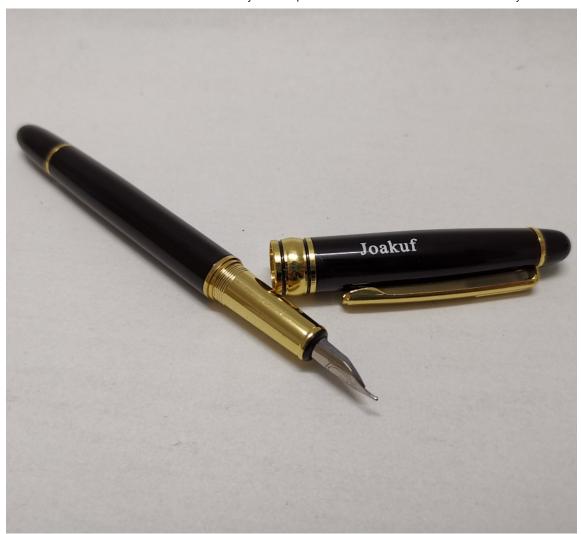

## Joakuf luxury fountain pen solid medium nib black stainless steel body-both men and women

Pinterest

Facebook

★ ★ ★ Based on 1 reviews. - Write a review

- Sold By: 
  \( \frac{\, \dots \, \dots \,
- Model: GB167

## DESCRIPTION REVIEWS

First-class quality]: Black stainless steel pen with polished accent. Equipped with Joakuf ink supply system, ink absorption is easier. Each fountain pen is exquisitely balanced and carefully crafted to provide high precision and outstanding writing comfort on any occasion, with a gorgeous design.

[Unparalleled writing experience]: The medium-sized iridium nib, made of high quality, provides an excellent writing experience and keeps the ink consistent. Our refill pen has a larger ink capacity.

[Meticulously designed]: Lightweight, very suitable for left-handed and right-handed writers, we ensure that only the best materials are used. Our pens utilize medium nibs and perfect ink flow to achieve easy and even strokes, and are equipped with professionally matched caps to ensure that they will never fall off. Get in touch with Belluna's stainless steel pen and experience the difference for yourself.