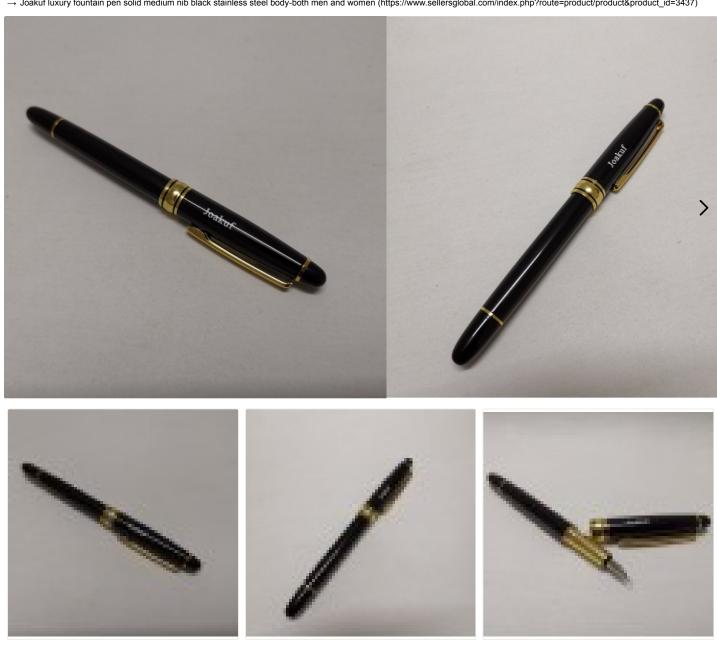

## DESCRIPTION REVIEWS

First-class quality]: Black stainless steel pen with polished accent. Equipped with Joakuf ink supply system, ink absorption is easier. Each fountain pen is exquisitely balanced and carefully crafted to provide high precision and outstanding writing comfort on any occasion, with a gorgeous design.

[Unparalleled writing experience]: The medium-sized iridium nib, made of high quality, provides an excellent writing experience and keeps the ink consistent. Our refill pen has a larger ink capacity.

[Meticulously designed]: Lightweight, very suitable for left-handed and right-handed writers, we ensure that only the best materials are used. Our pens utilize medium nibs and perfect ink flow to achieve easy and even strokes, and are equipped with professionally matched caps to ensure that they will never fall off. Get in touch with Belluna's stainless steel pen and experience the difference for yourself.