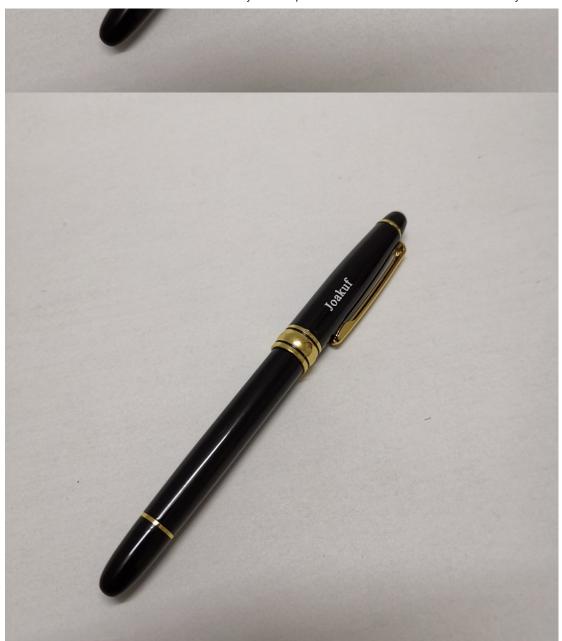

## DESCRIPTION REVIEWS

First-class quality]: Black stainless steel pen with polished accent. Equipped with Joakuf ink supply system, ink absorption is easier. Each fountain pen is exquisitely balanced and carefully crafted to provide high precision and outstanding writing comfort on any occasion, with a gorgeous design.

[Unparalleled writing experience]: The medium-sized iridium nib, made of high quality, provides an excellent writing experience and keeps the ink consistent. Our refill pen has a larger ink capacity.

[Meticulously designed]: Lightweight, very suitable for left-handed and right-handed writers, we ensure that only the best materials are used. Our pens utilize medium nibs and perfect ink flow to achieve easy and even strokes, and are equipped with professionally matched caps to ensure that they will never fall off. Get in touch with Belluna's stainless steel pen and experience the difference for yourself.