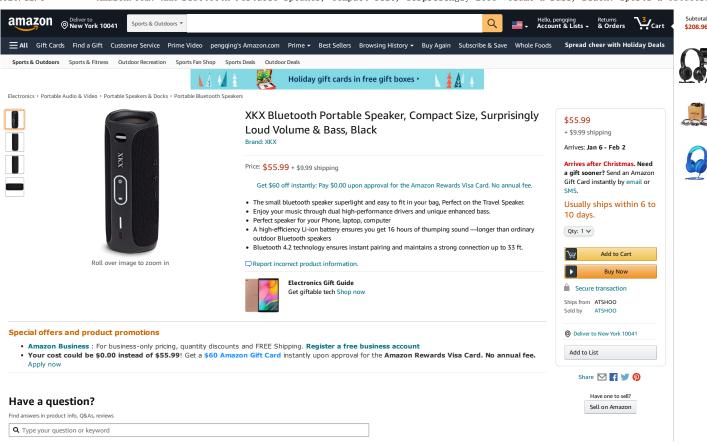

## **Product description**

Equipped with the advanced technology, compatible with all Bluetooth devices. And the phone can display the remaining power of the speaker, Speaker automatically reconnects to the last device used, Connect your devices in just 3 seconds. The speaker will shut down when Bluetooth is disconnected for 10 minutes. 66 feet of Bluetooth range support. (Recommended for use within 33 feet). You can adjust 4 music effects at any time, including Traditional, classical, r

## **Product details**

Date First Available: August 6, 2020

Manufacturer: XKX ASIN: B08NQ44F96

Related video shorts (0) Upload your video



Be the first video Your name here

## **Customer questions & answers**

Q Have a question? Search for answers

Typical questions asked about products - Is the