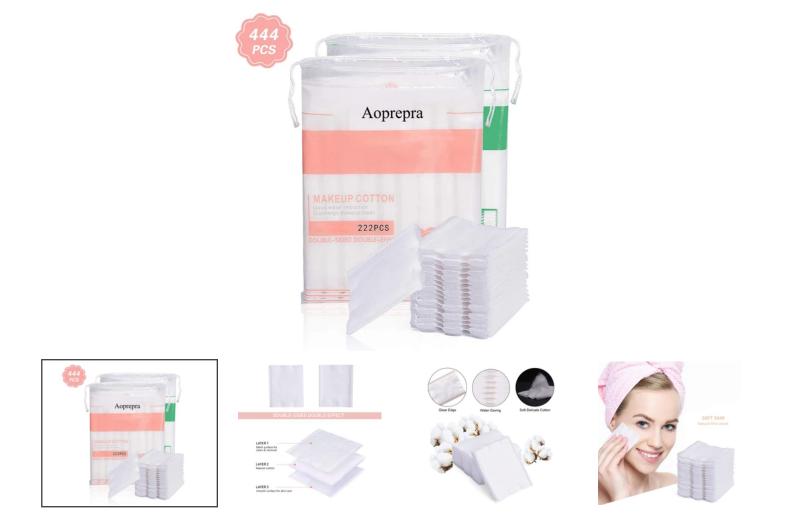

Aoprepra 444PCS Makeup Cotton Pads, Facial Eye Makeup Remover Pads Natural Premium Square Cotton Puff, Double-Side Save Water Soft Gentle Makeup Tools

\$12.99 \$18.99 SALE

|          | BUY IT NOW  |
|----------|-------------|
|          | ADD TO CART |
| 1        |             |
| Quantity |             |

- Premium Cotton Pads: Made from natural pure cotton, do not contain chemical composition, suitable for most sensitive skin. Lint free material, no messy fibres will be left on your skin or nails.
- Multi Usage: Popular cotton pad suitable for toner, makeup remover, make-up water. Apply to gently and effectively remove foundation, blush, concealer and eye makeup on eyes, lip, face, nail polish, skin care.
- Strong Absorbing & Releasing: Excellent water retention and water absorption, balanced release of water, promote the comprehensive introduction of beauty liquid, reduce the waste of liquid; double effect design, strong cleaning, efficient hydration, can release 96% of liquid.
- Convenient & Lightweight: Easy to carry, suitable for travel. Perfect for traveling and on the go, this pack comes in a handy resealable bag for easy storage.