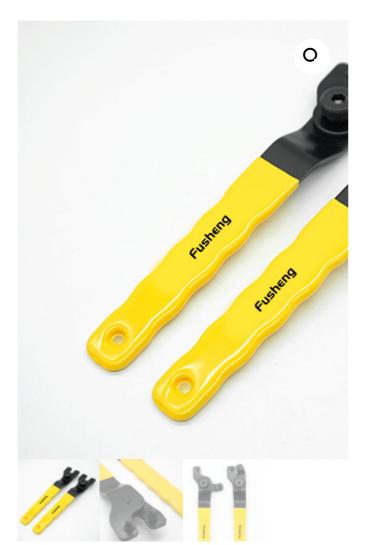

## fusheng wrenches

\$9.90

A must-have plumber's tool, this fusheng 31400 Spud Wrench effectively loosens and tightens stubborn nuts and bolts on pipes

| - 1 | + | Add to cart |
|-----|---|-------------|
|     |   | _           |

Category: Tool Sets

DESCRIPTION

REVIEWS (0)

- Adustable spud wrench unique jaws effectively loosens and tightens nuts and bolts on pipes in tight places
- Features narrow jaws that easily fit into tight spaces
- Smooth, toothless jaws are ideal for square or rectangular stock
- 12-inch (300 mm) spud wrench has a 3/8-inch to 2-5/8-inch (10 mm to 67 mm) pipe capacity
- Sturdy wrench weighs 2-1/2 pounds (1.1 kg)