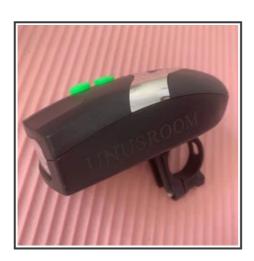

BUY IT NOW

[LED 3000 lumens output] The bicycle light is very bright, the maximum output is 3000 lumens, and the three LED lights cover a wide range, allowing you to see a wider area when riding at night, and is equipped with a bicycle tail light to allow you The riding is safer. [Bike light installation before upgrade] More durable and adjustable, you can fix your handlebar very firmly without worrying about it falling off again. The bicycle lamp holder is fixed with screws, which is easy to install and requires no tools.

[Military grade and IPX5 waterproof] The high-quality aluminum alloy shell is used for impact resistance, heat dissipation and corrosion resistance. It is not only suitable for USB charging ports, but also for the entire lamp. It can be used safely even in rainy days. [Three lighting modes and multi-functions] Three modes of high, low and fast flashing can be switched freely according to your needs. The headlamp also has a flashlight function, which is suitable for various occasions, such as cycling, camping, night fishing, and walking.