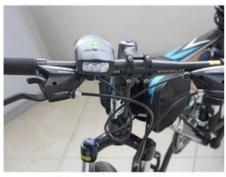

BUY IT NOW

[LED 3000 lumens output] The bicycle light is very bright, the maximum output is 3000 lumens, and the three LED lights cover a wide range, allowing you to see a wider area when riding at night, and is equipped with a bicycle tail light to allow you The riding is safer. [Bike light installation before upgrade] More durable and adjustable, you can fix your handlebar very firmly without worrying about it falling off again. The bicycle lamp holder is fixed with screws, which is easy to install and requires no tools.

[Military grade and IPX5 waterproof] The high-quality aluminum alloy shell is used for impact resistance, heat dissipation and corrosion resistance. It is not only suitable for USB charging ports, but also for the entire lamp. It can be used safely even in rainy days. [Three lighting modes and multi-functions] Three modes of high, low and fast flashing can be switched freely according to your needs. The headlamp also has a flashlight function, which is suitable for various occasions, such as cycling, camping, night fishing, and walking.