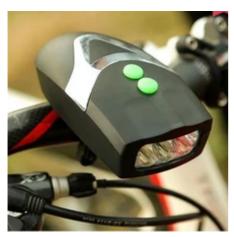

BUY IT NOW

[LED 3000 lumens output] The bicycle light is very bright, the maximum output is 3000 lumens, and the three LED lights cover a wide range, allowing you to see a wider area when riding at night, and is equipped with a bicycle tail light to allow you The riding is safer. [Bike light installation before upgrade] More durable and adjustable, you can fix your handlebar very firmly without worrying about it falling off again. The bicycle lamp holder is fixed with screws, which is easy to install and requires no tools.

[Military grade and IPX5 waterproof] The high-quality aluminum alloy shell is used for impact resistance, heat dissipation and corrosion resistance. It is not only suitable for USB charging ports, but also for the entire lamp. It can be used safely even in rainy days. [Three lighting modes and multi-functions] Three modes of high, low and fast flashing can be switched freely according to your needs. The headlamp also has a flashlight function, which is suitable for various occasions, such as cycling, camping, night fishing, and walking.