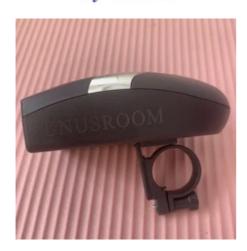

BUY IT NOW

[LED 3000 lumens output] The bicycle light is very bright, the maximum output is 3000 lumens, and the three LED lights cover a wide range, allowing you to see a wider area when riding at night, and is equipped with a bicycle tail light to allow you The riding is safer. [Bike light installation before upgrade] More durable and adjustable, you can fix your handlebar very firmly without worrying about it falling off again. The bicycle lamp holder is fixed with screws, which is easy to install and requires no tools.

[Military grade and IPX5 waterproof] The high-quality aluminum alloy shell is used for impact resistance, heat dissipation and corrosion resistance. It is not only suitable for USB charging ports, but also for the entire lamp. It can be used safely even in rainy days. [Three lighting modes and multi-functions] Three modes of high, low and fast flashing can be switched freely according to your needs. The headlamp also has a flashlight function, which is suitable for various occasions, such as cycling, camping, night fishing, and walking.