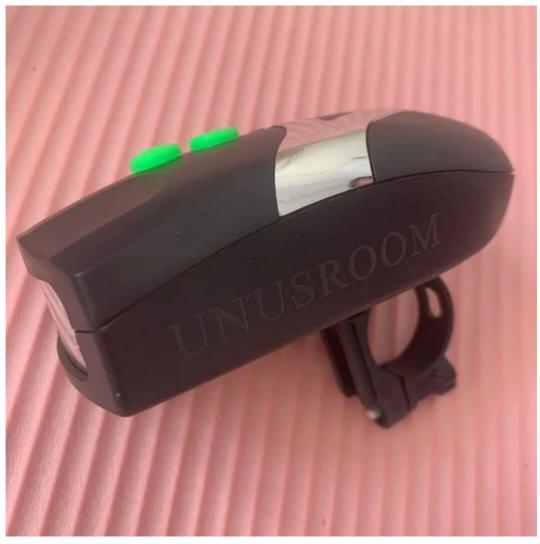

BUY IT NOW

[LED 3000 lumens output] The bicycle light is very bright, the maximum output is 3000 lumens, and the three LED lights cover a wide range, allowing you to see a wider area when riding at night, and is equipped with a bicycle tail light to allow you The riding is safer. [Bike light installation before upgrade] More durable and adjustable, you can fix your handlebar very firmly without worrying about it falling off again. The bicycle lamp holder is fixed with screws, which is easy to install and requires no tools.

[Military grade and IPX5 waterproof] The high-quality aluminum alloy shell is used for impact resistance, heat dissipation and corrosion resistance. It is not only suitable for USB charging ports, but also for the entire lamp. It can be used safely even in rainy days. [Three lighting modes and multi-functions] Three modes of high, low and fast flashing can be switched freely according to your needs. The headlamp also has a flashlight function, which is suitable for various occasions, such as cycling, camping, night fishing, and walking.