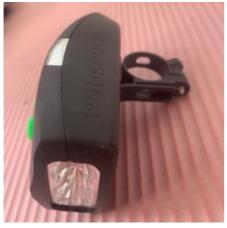

BUY IT NOW

[LED 3000 lumens output] The bicycle light is very bright, the maximum output is 3000 lumens, and the three LED lights cover a wide range, allowing you to see a wider area when riding at night, and is equipped with a bicycle tail light to allow you The riding is safer. [Bike light installation before upgrade] More durable and adjustable, you can fix your handlebar very firmly without worrying about it falling off again. The bicycle lamp holder is fixed with screws, which is easy to install and requires no tools.

[Military grade and IPX5 waterproof] The high-quality aluminum alloy shell is used for impact resistance, heat dissipation and corrosion resistance. It is not only suitable for USB charging ports, but also for the entire lamp. It can be used safely even in rainy days. [Three lighting modes and multi-functions] Three modes of high, low and fast flashing can be switched freely according to your needs. The headlamp also has a flashlight function, which is suitable for various occasions, such as cycling, camping, night fishing, and walking.