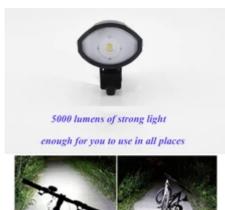

BUY IT NOW

[LED 3000 lumens output] The bicycle light is very bright, the maximum output is 3000 lumens, and the three LED lights cover a wide range, allowing you to see a wider area when riding at night, and is equipped with a bicycle tail light to allow you The riding is safer. [Bike light installation before upgrade] More durable and adjustable, you can fix your handlebar very firmly without worrying about it falling off again. The bicycle lamp holder is fixed with screws, which is easy to install and requires no tools.