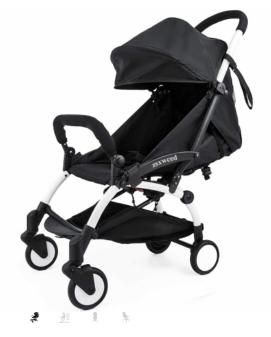

|   | Home              | Products ~            | About us          | Contact us                                                                                                                                     |          |
|---|-------------------|-----------------------|-------------------|------------------------------------------------------------------------------------------------------------------------------------------------|----------|
|   |                   | MENU                  |                   |                                                                                                                                                | ✓        |
| ŀ | <u>Home</u>       |                       |                   |                                                                                                                                                |          |
|   | / <u>Featured</u> | Products              |                   |                                                                                                                                                |          |
|   | / <u>Recomm</u>   | <u>end</u>            |                   |                                                                                                                                                |          |
|   | / <u>zsxwced</u>  | baby carriages 2 in 1 | Portable Baby Str | oller Lightweight Folding Stroller for 6 Month and Up to 15KG Baby Travel System Mini Infant Carriage Folding Pushchair Small Foldable Strolle | <u>r</u> |

Your shopping cart has been saved, the items inside it will be restored whenever you log back into your account.

CONTINUE

zsxwced baby carriages 2 in 1 Portable Baby Stroller Lightweight Folding Stroller for 6 Month and Up to 15KG Baby Travel System Mini Infant Carriage Folding Pushchair Small Foldable Stroller Launch time: November 02, 2020

【PREMIUM BABY STROLLER】 - Made of 600D oxford fabric, which is comfortable and breathable. This portable baby stroller adopts aviation aluminum alloy as the frame, ensuring a 🔒

sturdy baby stroller for long time use.

[HIGH STABILITY& SAFETY] - This stroller for baby is equipped with 5-point harnesses to prevent your baby from falling. With 1 step brakes, it can stop at any time. Hard back board

will not deform, sink or corrode and always protect baby's spine from deforming.

[MULTI-POSITION RECLINE] - Sit/lie angle adjustable from 95°-175°. Freely adjustable according to different needs. With this infant stroller, your baby can sit up or lie down

#### zsxwced

| comfortably.                                                                                                                                                                        |
|-------------------------------------------------------------------------------------------------------------------------------------------------------------------------------------|
| [IDEAL COMFORT] - Wider seat, flat and smooth design to keep baby comfortable. The baby stroller also features a big storage tray basket under the stroller for extra storage. With |
| adjustable sun-shade canopy, it can protect your kid from sunburns.                                                                                                                 |
| [FOLDABLE & PORTABLE] - Net weight: 12.8 lbs (5.8 kg). Lightweight makes it easily portable A quick, compact fold offers easy storage and transportation. This newborn stroller     |
| can fit in small spaces of cars, vans or air travel.                                                                                                                                |
|                                                                                                                                                                                     |