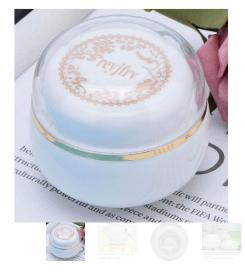

0

J.

CONTINUE

CONTINUE

CONTINUE

I have read and agree to the Privacy Policy  $\square$ 

reyjfrv

reyjfrv Whitening Moisturizing Cream Melanin Dark Spot Removal Facial Skin Lightening Care Anti-Wrinkle Cream Pigmentation Age Spots Brightening Face Cream Launch time: October 29, 2020

BRIGHTEN AND EVEN SKIN TONE - Intimate whitening gel specifically created to help address the look of discolored areas to blend and enhance the overall skin's appearance in both intimate areas and sensitive skin such as such as underarms, nipples face, hands, chest, knees and elbows. Correct excess pigmentation caused by tanning, hormones or hair removal.

Reviews (0)

ADVANCED, UNIQUE SKIN LIGHTENER - Features an advanced brightening complex of Nano Titanium Dioxide & Hydrolyzed collagen, Glycerol that provide soothing & calming relief for skin, while also visibly improve dull & uneven skin, returning a radiant youthful glow.

Directions: Apply all over body. After washing, apply to the body or the effected area. Gently pat on your neck after putting on makeup to adjust skin tone. Mix with other body cream to brighten your skin tone.

Cautions: 1. Do not apply to wounded or swelled skin areas. 2. If you find any irritations after applying the product, please stop using it and consult with medical personnel. 3. Please keep the product in a shady place to avoid direct sun light. 4. Please keep the product away from children.

[GIFT] An ideal Christmas and Valentine's Gifts for your friends or family. Suitable for Men/women/teen boy girls, also for couples

There are no reviews for this product.