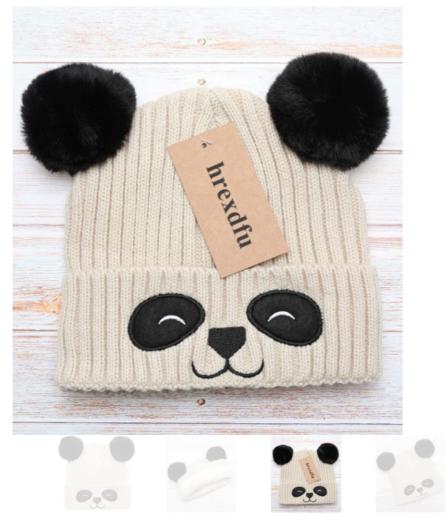

## hrexdfu Girls & Boys Soft Warm Winter Knitted Beanie Cute Hats with Faux Fur Pom Pom and Sherpa Lined for Ages 3-6

Launch time: November 10, 2020

0 reviews | Write a review

## • \$25.68

• Ex Tax: \$25.68

Product Code: hrexdfuAvailability: In Stock

٥t٧

<u>Description</u>

Reviews (0)

Premium Quality: Our baby winter hats are carefully knitted in beautiful designs to provide long term winter protection for your kids. Made by 100% acrylic material, the comfy and durable baby beanie will not lose its form or quality over time.

Appropriate Size: The stretchable toddler winter hat has a single size that is suitable for all children between 3 to 6 years of age. The flexible material of the baby hat adjusts according to the size of the child comfortably even with their growing size over the years.

Cute Outlook: The cute styles of the winter hat enhances the cuteness of your child. Just when you think they cannot get any more adorable, try this beanie hat. Match the kids winter hat with some cute winter boots and matching outfit and complete

their perfect winter look.

Warm Protection: The warm material of the winter hats keeps your child protected from the chilling winter breeze. No need to restrict the little angels inside the home now. Let them fly free even in cold winter with the warm toddler hat.

For All Times: Whether it's time to for some outdoor games with friends in the chilling breeze, or going to school on a winter morning, this infant winter hat makes a perfect fit for all times. Going for the playground, during Christmas time, or even cuddling with you at home, the toddler beanie will keep your child seamlessly protected at all times.