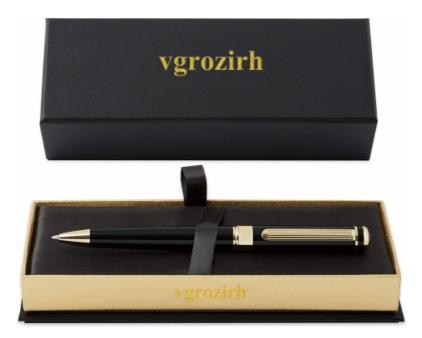

CONTINUE

CONTINUE

vgrozirh

vgrozirh Black Lacquer Ballpoint Pen vgrozirh – Stunning Black Ballpoint Pen with 24K Gold Finish, Schmidt Black Refill, Best Ball Pen Gift Set for Men & Women, Professional, Executive, Office, Nice Pens Launch time: October 29, 2020

★ ENJOY THE FEEL OF A TRUE LUXURY PEN IN YOUR HAND – Stunning luxury ballpoint pen by vgrozirh. Brass with jet-black lacquer finished in 24 karat gold. Premium quality and understated luxury from a boutique British brand.

★ TRANSCRIBE YOUR THOUGHTS EFFORTLESSLY – We use Schmidt refills from Germany which allow your pen to glide smoothly across any type of paper. Perfectly weighted and balanced for your writing comfort – this is a luxury pen designed for those who love to write every day.

★ IMPRESS YOUR COLLEAGUES AND YOUR LOVED ONES – The pen comes in a beautiful presentation box making it the perfect gift. Whether as a casual or executive pen, for work, office or personal use, your vgrozirh ballpoint will be admired by those around

#### vgrozirh

you.

★ EXPRESS ELEGANCE, SOPHISTICATION AND UNDERSTATED LUXURY – vgrozirh pens are designed in London, England and share

There are no reviews for this product.