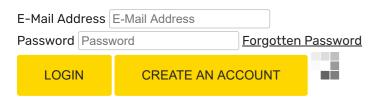

CONTINUE

CONTINUE

2020/11/18 zguwvyo

zguwvyo Mouse Pad with Stitched Edge, Premium-Textured Mouse Mat, Non-Slip Rubber Base Mousepad for Laptop, Computer & PC, 10.2×8.3×0.08 inches, Black Launch time: November 02, 2020

<u>O reviews</u> Write a review

• \$3.77

• Ex Tax: \$3.77

Product Code: zguwvyoAvailability: In Stock

Ωtv

<u>Description</u>

Reviews (0)

[Durable Stitched Edges.] This mouse pad has delicate edges which can prevent wear. Ensure prolonged use without deformation and degumming.

[Ultra-smooth Surface.] Texture is denser with 230°F and high pressure treatment. Mouse can be quickly moved and accurately positioned on the slick surface. Great for your work and gaming.

[Non-slip rubber base.] Dense shading and anti-slip natural rubber base can firmly grip the desktop. Premium soft material for your comfort and mouse-control.

2020/11/18 zguwvyo

[Washable Design and Fade Prevent.] This mouse mat is made of which has great locking-color effect. Liquid stains can be cleaned with water for continuous use. And it will not fade with repeated cleaning.

[Wide Applicability.] Available for all types of mouse, LASER & OPTICAL. Ideal size for daily use. 2mm thickness to adapt to all surfaces.

There are no reviews for this product.