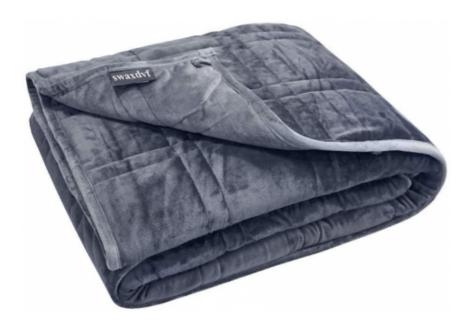

| All Y I'm shopping for | Q |   |
|------------------------|---|---|
|                        |   | ŀ |
|                        |   |   |
|                        |   |   |

| Home             | Products ~           | About us          | Contact us                                                                                                                                       |
|------------------|----------------------|-------------------|--------------------------------------------------------------------------------------------------------------------------------------------------|
|                  | MENU                 |                   |                                                                                                                                                  |
| <u>Home</u>      |                      |                   |                                                                                                                                                  |
| / Other Pr       | <u>oducts</u>        |                   |                                                                                                                                                  |
| / <u>PRODUC</u>  | TS YJSMY             |                   |                                                                                                                                                  |
| / <u>swaxdvf</u> | Woollen blankets Ult | ra Plush Weighted | Blanket -   *Great for Winter*   Minky Warm Luxury - (60"x80", 15 lb)   Designer Blanket   One Piece Construction   Enjoy Quality Sleep Anywhere |

I have read and agree to the <code>Privacy Policy</code>  $\Box$ 

CONTINUE

CONTINUE

CONTINUE

swaxdvf

swaxdvf Woollen blankets Ultra Plush Weighted Blanket - | \*Great for Winter\* | Minky Warm Luxury - (60"x80", 15 lb) | Designer Blanket | One Piece Construction | Enjoy Quality Sleep Anywhere Launch time: November 01, 2020

"THIS BLANKET HAS CHANGED MY LIFE!" 💠 Improve your restful sleep quality throughout the night and be more productive throughout the day

THE ULTIMATE LUXURY MINKY TEXTURE  $\diamond$  Snuggle in this warm, minky weighted blanket after a long day and fall right asleep without a care in the world

FUN DESIGNS FOR THE WHOLE FAMILY  $\diamond$  Get rid of the old, boring gray and give your bedroom, sofa and anywhere you relax some Personality and Color! – [Original designs from Pine & River] - \*Design pattern varies by each individual blanket\* SIZE MATTERS  $\diamond$  Larger-sized blankets are perfect on top of queen-sized beds and our smaller-sized blankets generously cover a child's entire body - \*Choosing Blanket Weight\* - Best guide is Personal Preference for heavier or lighter or you can choose 10% of your body weight