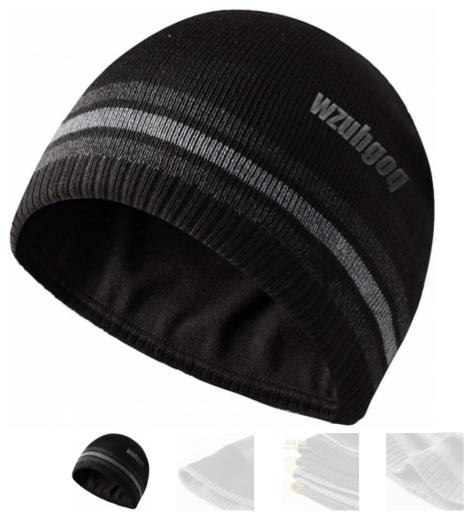

### wzuhgog Men's Knitted Hat, Winter Beanie Hats Warmer with Thick Fleece Lined for Men Women

Launch time: October 27, 2020

<u>O reviews</u> Write a review

## • \$11.99

• Ex Tax: \$11.99

Product Code: wzuhgoq Availability: In Stock

OT. .

[Inner fluff]-Fluffy skin-friendly, comfortable 100% knitted wool with excellent stretch and thermal insulation properties, soft and comfortable to wear.

[Free size]-Adapt to head circumference 56 ~ 59cm. Because it is a simple design, it is easy for anyone to wear!

[Perfect Gift]: Wool lining is thicker and more comfortable made of acrylic woven fabric, soft and comfortable. Good gifts for Father's Day, birthdays and other events.

2020/11/12 wzuhgoq

[Applicable]-Ideal for skiing, snowboarding, walking, going out, traveling, fishing, cycling, outdoor, etc.!

[Service Guarantee]-If you find a defective product, please contact us immediately, 100% satisfactory after-sales service.