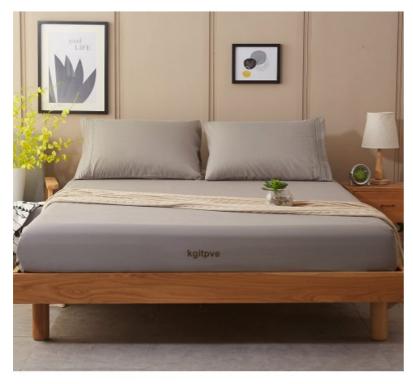

CONTINUE

kgitpve Bed Sheets Set Sheets Microfiber Super Soft 1800 Thread Count Egyptian Sheets 16-Inch Deep Pocket Wrinkle Fade and Hypoallergenic - 6 Piece (King, Grey)

Launch time: October 25, 2020

<u>O reviews</u> | Write a review

## • \$32.90

• Ex Tax: \$32.90

Product Code: kgitpveAvailability: In Stock

Qty

**Description** 

Reviews (0)

[luxury Microfiber King Sheets] you Will Be Amazed at How Soft, silky, and Comfortable These Luxurious Bed Sheets, the Sheets Are Hypoallergenic, Stain Resistant, Fade Resistant, and Wrinkle Resistant.

[Luxury Microfiber Sheets] You Will Be Amazed at How Soft, silky, and Comfortable These Luxurious Bed Sheets, The sheets are hypoallergenic, stain resistant, fade resistant, and wrinkle resistant. Say goodbye to dust mites, wrinkles, they Are Perfect for Any Room, Let you enjoy your family time better

[THE BEST MATERIAL] The bed sheet set is made of 100% brushed microfiber polyester with the newest spinning techniques, that makes the sheet set Stain Resistant, Warm, Breathable and Hypoallergenic. At the same time it is softer and silkier than other

products. Give you a good sleep for every night to make you more energetic

[Standard Size] King Size Luxury 6pc Bed Sheets Set - 1 flat sheet 105"x102", 1 fitted sheet 78"x80"x16",4 pillowcases