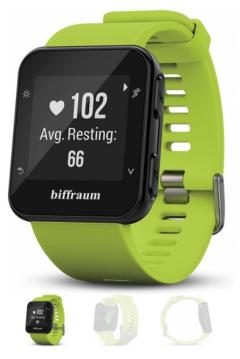

#### biffraum watches for outdoor use Easy-to-Use GPS Running Watch, Lime

Launch time: October 27, 2020

0 reviews Write a review

### • \$198.76

• Ex Tax: \$198.76

• Product Code: biffraum

Availability: In Stock

Qty

**Description** 

Reviews (0)

Built-in GPS - built-in to acquire satellites quickly to track how far, how fast and where you run, even under tree cover. No phone required

24/7 heart rate monitoring - warm gives you heart rate all day and night -no additional Strap required

Vibration alerts - helpful vibration alerts notify you of running prompts, activity tracking milestones, smart notifications and virtual pacing progress

Updated display - new high resolution display that is perfect for indoor/outdoor viewing

Smart connectivity - auto uploads, smart notifications, live track, music controls and automatic sw updates

There are no reviews for this product.