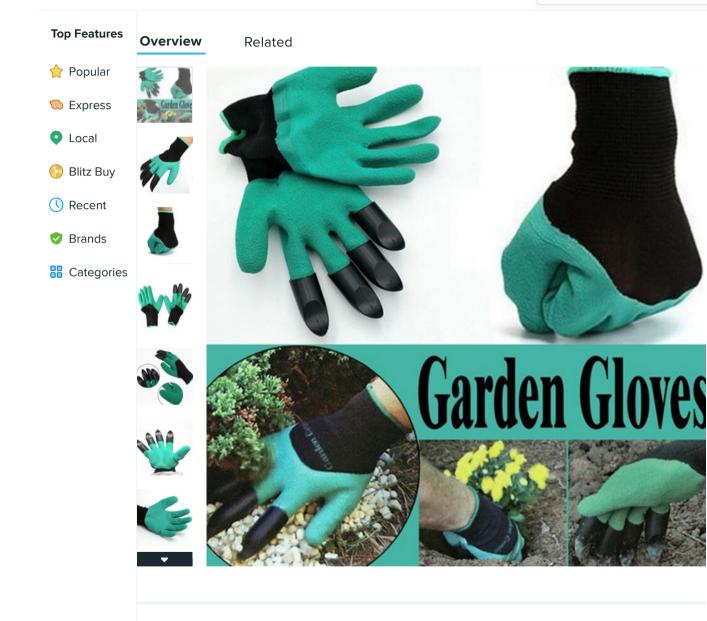

Q What do you want to find?

Search

DANGKELILI 1 double garden latex gloves luvas 4 finger insulation digging soil gloves outdoor garden tools \$24 Size: Pack of 2 • Buy

Standard Shipping \$7

Contact, Terms, Policies & More 🔨