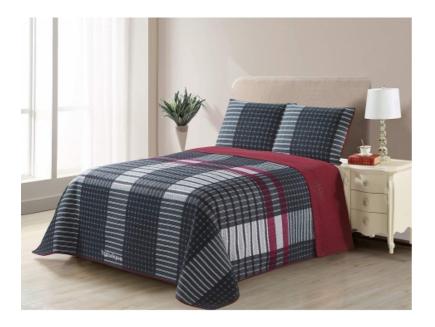

/ tgivkpe bed covers New 3pc Plaid Printed Reversible Bedspread/Quilt Set (Full/Queen Size)

CONTINUE

CONTINUE

tgivkpe bed covers New 3pc Plaid Printed Reversible Bedspread/Quilt Set (Full/Queen Size) Launch time: October 25, 2020

100% Polyester

100% Polyester construction is durable and easy to clean

1 full/queen size quilted bedspread (100" x 106")

2 matching full/queen size pillow shams (20" x 26" each)

Gray, white and black striped/checked pattern reverses to solid burgundy

Elegant quilt stitching on all three pieces