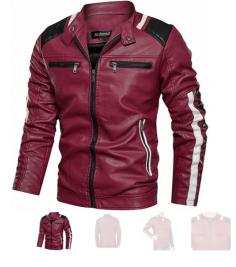

#### Atiheud faux leather jacket for Man vintage stand collar Biker jacket Launch time: October 29, 2020

| 0 reviews | Write a review |  |
|-----------|----------------|--|

| \$86. | 8 | 7 |
|-------|---|---|
|       |   |   |

Reviews

MAKE A STYLE STATEMENT - The distress Black faux leather jacket is a versatile fashion choice you can wear on any occasion. A style essential piece for men which will reveal your strong sense of personality.

SIZING - This is a modern fit jacket. To ensure it fits properly please refer to our size chart provided in the image gallery. For example, if your chest measurement is 39 to 40 Inches then select size "Medium".

OUGH AND DURABLE – We use natural hide to produce Faux leather garments that won't crack or break for many years. No matter how many times you wear our Men leather jacket, it stays original.

Image: Interpretation of the second secon

SEASON-BY-SEASON - spring, summer, Fall, or Winter, our vintage style Faux leather jacket is designed to fit every weather conditions. Fashion changes season after season but this awesome gear will provide great coverage all-year-round.