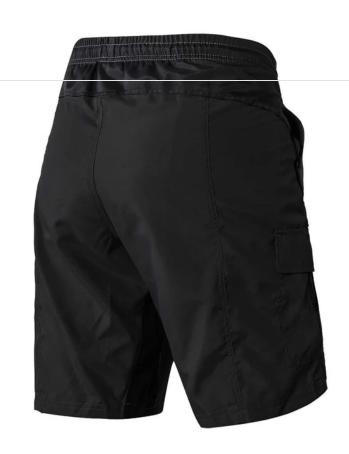

### **3D PADDED MOUNTAIN BIKE SHORTS**

100% Polyester 92% Polyester / 8% Elastane.Comfortable and nice looking biking/bicycle shorts for men. TWO SHORTS IN ONE.With a 3D... Learn more