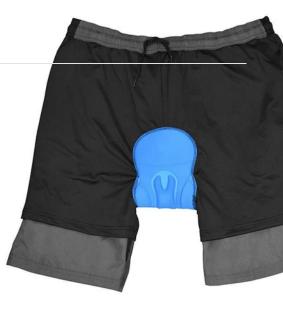

#### CYCLING

Life is like riding a bike. To keep your balance, you must keep moving.

MORE INFO □

breathes well

Zipper pocket

t Elastic waistband with inner drawchord for an adjustable fit

Update the liner to elatic for more comforta

### **3D PADDED MOUNTAIN BIKE SHORTS**

100% Polyester 92% Polyester / 8% Elastane.Comfortable and nice looking biking/bicycle shorts for men. TWO SHORTS IN ONE.With a 3D... Learn more