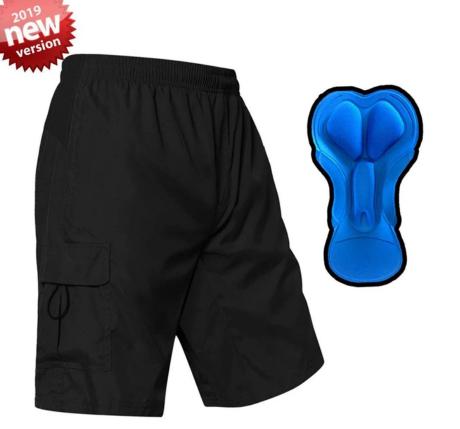

### **3D PADDED MOUNTAIN BIKE SHORTS**

100% Polyester 92% Polyester / 8% Elastane.Comfortable and nice looking biking/bicycle shorts for men. TWO SHORTS IN ONE.With a 3D... Learn more

#### CYCLING

Life is like riding a bike. To keep your balance, you must keep moving.

MORE INFO □

breathes well

Zipper pocket

t Elastic waistband with inner drawchord for an adjustable fit

Update the liner to elatic for more comforta