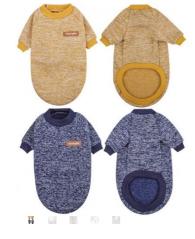

2020/11/3

Xhshgfbi

Xhshgfbi Dog Sweater Winter Clothes 2 Pack - 2 Colors Soft and Warm Suitable for Tiny Small Medium Dogs Puppy Pet Fall Sweaters Fashionable Launch time: September 17, 2020

0 reviews | Write a review

\$32.44
 Ex Tax: \$32.44
 Product Code: Xhshgfbi
 Availability: In Stock
 atv
 atv
 Description
 Reviews (0)

One Pack Two Colors - We have 3 types of colors, one is navy and khaki, one is pink and red, the other is grey and blue. It means just buy one page and you will get two sweaters with two colors. Great Choose Size - Size M Neck Girth 16.5" Back Length 11".Tips:Please be sure to measure your dog's size before buying.Especially the dog's neck girth, because that's a pullover style Easy and Comfort - Pullover design is easy to put on and off. Premium materials offer extra softness, comfort and warmth, with high cut, keeping the abdomen dry Machine Washable - Easy to clean. Machine wash similar colors of clothing in cold water in a gentle cycle to remove odors, dandruff, and fur. Lay flat to dry Beautiful Design - Simple and generous patterns and colors are suitable for all kinds of dogs. They are very beautiful and fashionable. I'm sure your dog will like this suit