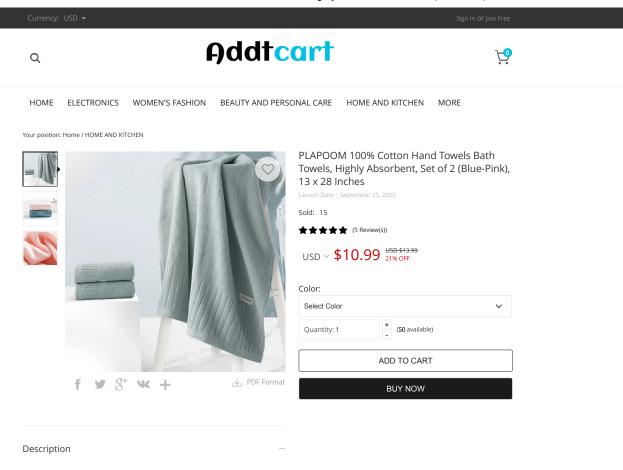

## PLAPOOM HAND TOWELS

## Extra Soft

Made of 100 Cotton
A nice selection of combed cotton
Dense terry-looped design for super soft

Deep pile created with thin yarns

They were weaved from high quality combed cotton with tinier stitches and thinner yarn. A tenth of a pound of cotton makes more than 30 strands of yarn, which means they are more absorbent.

Long loops - The length of the individual loops increases the surface area of the towel, more surface area equals more absorbency.

## Quickly Dry

These hand towels will drying your hands within several seconds after washing hands.

The medium thickness is not too thick nor too thin that they will drying quickly.

Reviews (5)

teviews (5)