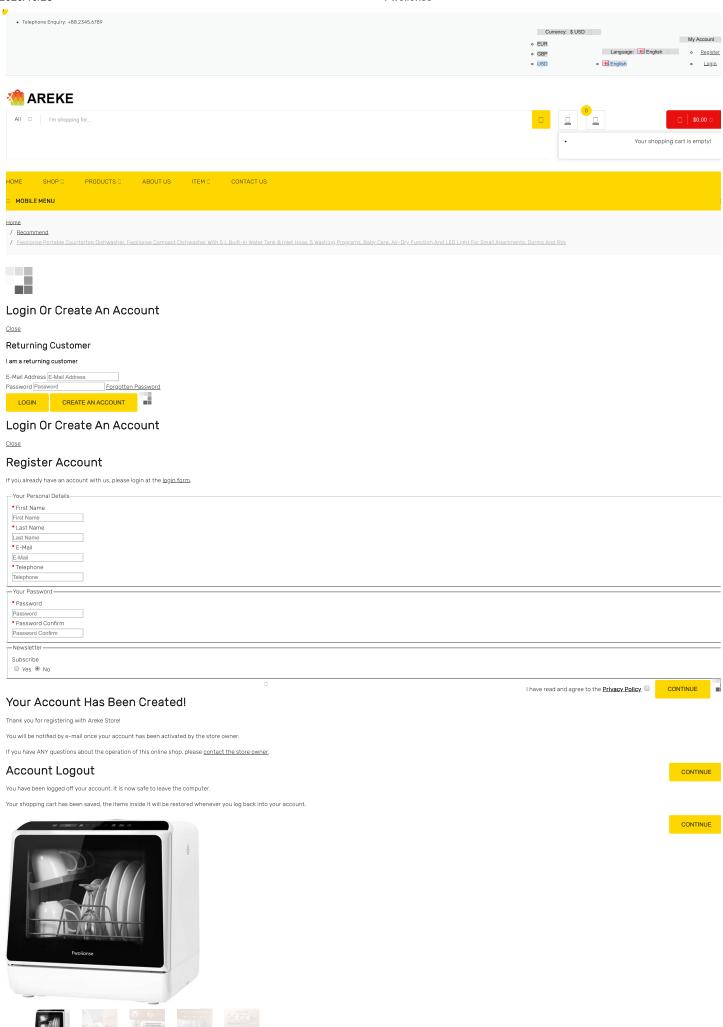

Launch time: September 18, 2020

O reviews | Write a review

- \$366.89
- Ex Tax: \$366.89
- Product Code: Fwoiionse
- · Availability: In Stock

Description

Reviews (0)

- [EASY TO INSTALL] This countertop dishwasher supports 2 water supply modes, including a water tank mode and faucet mode, for your selection. For maximized portability and storage, simply fill the built-in large 1.3-gailon water tank on demand, no permanent water connection required! A quick-connect inlet hose is included for direct water supply from a kitchen faucet with 3/4\* GHT male connector (adapter not included)
- [5 WASHING PROGRAMS] This FWOIIONSE dishwasher offers 5 wash cycle options Normal. Speed, ECO, Baby Care/Heavy, and Fruit. The water temperature from the upper and lower spray arms can reach a temperature of 167 °F, giving your tableware and cutlery a complete streak-free deep cleaning. The Speed cycle lets you clean items in only 29 minutes
- [DRY/STORAGE MODE] The Dry mode can be used to keep your dishes clean and dry, 60 minutes of hot air drying and 72 hours of automatic intermittent ventilation can keep dishes dry and prevent odors, allowing you to keep your tableware sanitary while storing
- 【COMPACT DESIGN】 This countertop appliance only measures 16.86 × 16.75 × 18.05 inches with a standard capacity of 4 place settings, and can fit a variety of dishes (up to 12-inch dishes loaded at an angle). This portable dishwasher is perfect for small-sized houses, apartments, dorms, boats, and campers/RVs
- [QUALITY CONTROL NOTE] FWOIIONSE dishwasher undergoes manufacturer quality tests to ensure proper operation, so a little residual water in the unit is NORMAL. [All ACCESSORIES INCLUDED] 1 x tableware basket, 1 x storage rack, 1 x cutlery basket, 1 x inlet hose, 1 × drain hose, 1 × fruit basket, 1 × pitcher, and 1 × hose collar