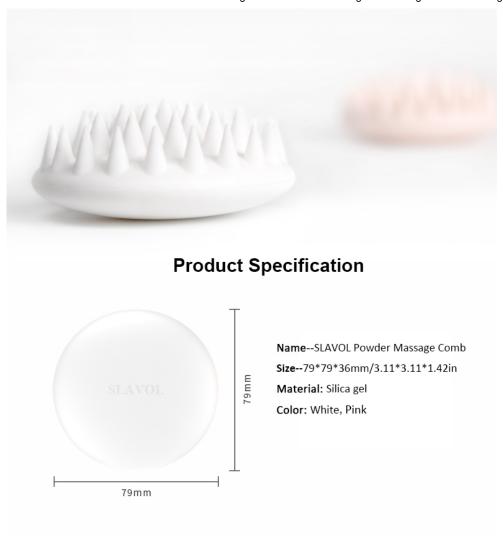

## Feature:

- **SKIN-FRIENDLY SILICONE:** 3D curved brush head, silicone material, imitation of skin touch, can remove hair remaining on pets, miscellaneous hair, combing hair, is conducive to blood circulation. Adding skin-friendly oil on the surface, delicate and soft touch, let the pet enjoy combing, 40-degree touch silicone material, high quality only this one.
- **EASY TO CLEAN:** after each use, simply remove the hair from the edge, then gently remove the hair, then rinse directly with water
- **DESIGN:** brush head design, 3D curved surface, 4 thick tapered needles, easy to penetrate different depths of hair, more suitable for the skin, giving the pet a layered massage experience.
- **THE TASTE OF THE MIND:** Every time a pet changes season or estrus, the family will inevitably be eroded by flying hair. A massage comb can help you remove your pet's hair and reduce hair loss and knotting.