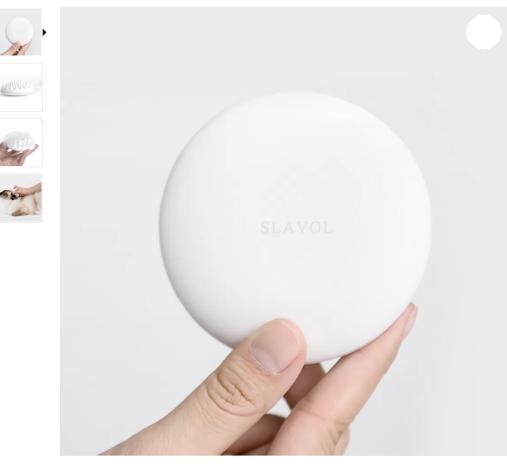

## **Addtcart**

0

HOME ELECTRONICS WOMEN'S FASHION BEAUTY AND PERSONAL CARE HOME AND KITCHEN MORE

Your position: Home / MORE / Pet supplies

| SLAVOL Powder Massage Comb Pet Cat           |
|----------------------------------------------|
| Massage Comb Dog Comb Grooming Hair          |
| Bath Brush, Easy to Remove Floating Hair Pet |
| Hair Products                                |

## Feature:

- **SKIN-FRIENDLY SILICONE:** 3D curved brush head, silicone material, imitation of skin touch, can remove hair remaining on pets, miscellaneous hair, combing hair, is conducive to blood circulation. Adding skin-friendly oil on the surface, delicate and soft touch, let the pet enjoy combing, 40-degree touch silicone material, high quality only this one.
- **EASY TO CLEAN:** after each use, simply remove the hair from the edge, then gently remove the hair, then rinse directly with water
- **DESIGN:** brush head design, 3D curved surface, 4 thick tapered needles, easy to penetrate different depths of hair, more suitable for the skin, giving the pet a layered massage experience.
- **THE TASTE OF THE MIND:** Every time a pet changes season or estrus, the family will inevitably be eroded by flying hair. A massage comb can help you remove your pet's hair and reduce hair loss and knotting.