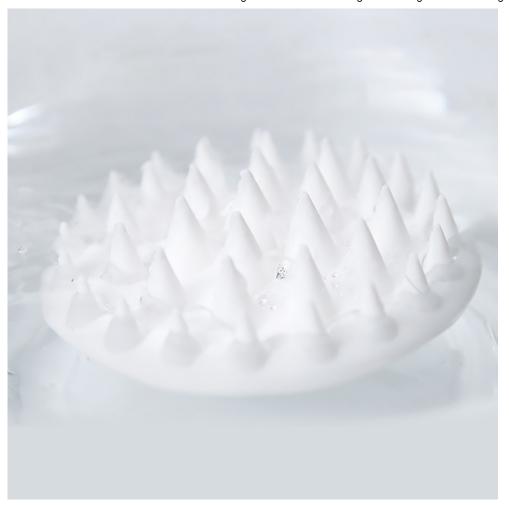

## Feature:

- **SKIN-FRIENDLY SILICONE:** 3D curved brush head, silicone material, imitation of skin touch, can remove hair remaining on pets, miscellaneous hair, combing hair, is conducive to blood circulation. Adding skin-friendly oil on the surface, delicate and soft touch, let the pet enjoy combing, 40-degree touch silicone material, high quality only this one.
- **EASY TO CLEAN:** after each use, simply remove the hair from the edge, then gently remove the hair, then rinse directly with water
- **DESIGN:** brush head design, 3D curved surface, 4 thick tapered needles, easy to penetrate different depths of hair, more suitable for the skin, giving the pet a layered massage experience.
- **THE TASTE OF THE MIND:** Every time a pet changes season or estrus, the family will inevitably be eroded by flying hair. A massage comb can help you remove your pet's hair and reduce hair loss and knotting.