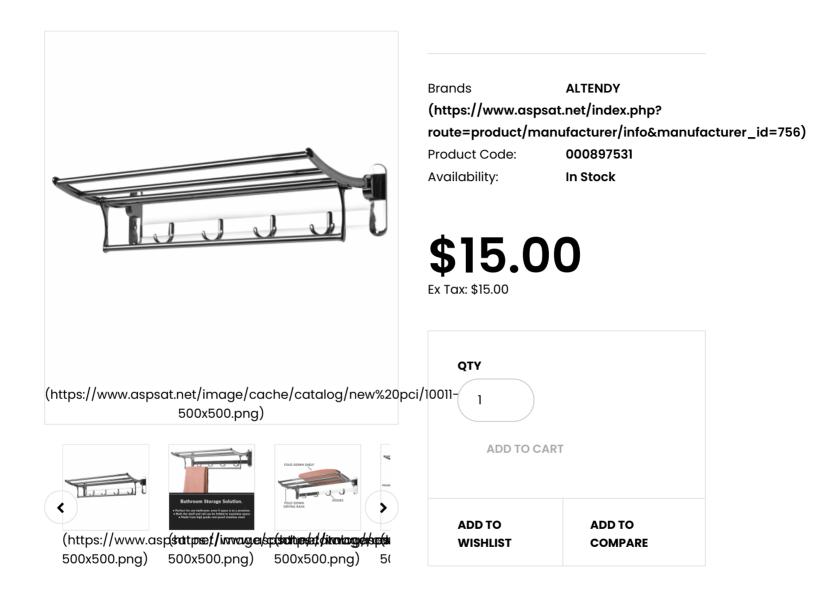

## Bathroom Towel Rail Stainless Steel Foldable Rack Shelf & Hooks M&W

The Maison & White Foldable Bathroom Towel Rail is a stylish and practical storage solution for any modern bathroom. The aesthetic and practical stainless steel construction ensures strength and durability throughout the towel rail. The rust proof steel is the perfect material for wet or damp towels, as it will not oxidise or loose rigidity over time. The foldable design is ideal for any small bathrooms or ensuites as when not in use, you can fold the drying rack and storage shelf flush with the wall to maximise your space. The 4 hooks are perfect for keeping your dry towels hung up and when wet you can fold down the shelf and drying rack to maximize the surface area of your towel so they dry faster.

#### SPACE SAVING

The space saving design minimises the impact of drying towels in your bathroom, make draping you're towels over the side of your bath a thing of the past, without impacting your bathroom floor space.

#### **STRONG & DURABLE**

Made from stainless steel the towel holder is rust proof, durable and strong. This makes it the perfect material for a bathroom environment; drape heavy, damp towels over the rack to dry without worrying about the strength or durability of the construction.

#### **WALL MOUNTED**

Included with the towel rail is all the mounting hardware you will need along with stylish chrome caps so there are no exposed screw heads.

https://www.aspsat.net/000897531 3/5

### Specification:

- Size: 59cm (Length) x 32cm (Max Height) x 24.5cm (Max Width)
- Material: Stainless Steel.
- In the box: 1x Maison & White Bathroom Towel Rail. Wall mounting hardware.
- 2 year guarantee.