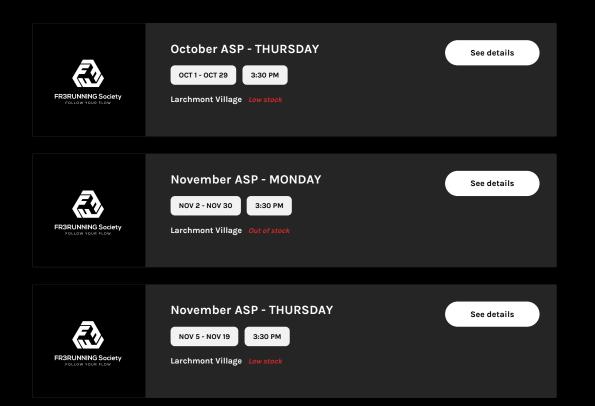

## Fr3running ASP

- ASP is booked as a monthly program that includes all dates listed in the description
- These events will be held at a private residence in Larchmont Village and have a limit of 6 students per event. Participation is limited to ensure there is enough space for each student to maintain distance.
- There will be hands-free temperature readings upon arrival and hand sanitizing before and after the event.
- Drop off is preferred to reduce the foot traffic on the property. Parents are required to wear a mask during drop off and pick up.