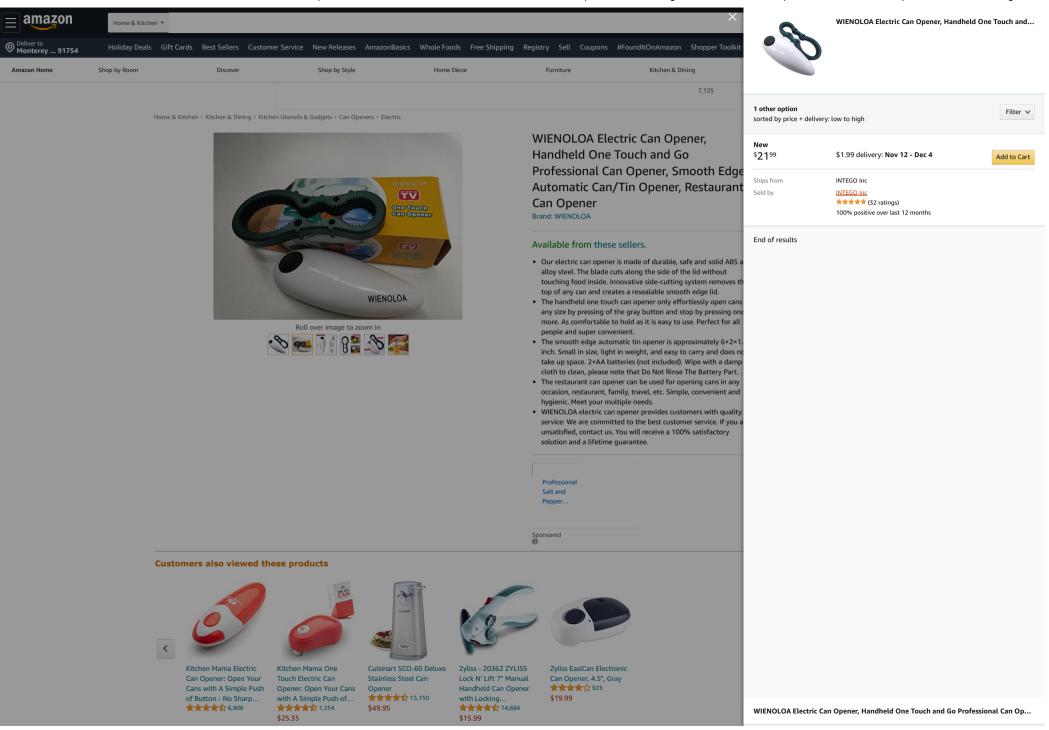

2020/10/22

| #1 Best Seller (in Electric<br>Can Openers                                        |                                                                                                       | Î.                                               | WIENOLOA Electric Can Opener, Hand       | WIENOLOA Electric Can Opener, Handheld One Touch and |          |  |
|-----------------------------------------------------------------------------------|-------------------------------------------------------------------------------------------------------|--------------------------------------------------|------------------------------------------|------------------------------------------------------|----------|--|
| Have a question?                                                                  |                                                                                                       |                                                  |                                          |                                                      |          |  |
| ind answers in product info, Q&As, reviews                                        |                                                                                                       |                                                  |                                          |                                                      |          |  |
| <b>Q</b> Type your question or keyword                                            |                                                                                                       |                                                  | 1 other option<br>sorted by price + deli | ivery: low to high                                   | Filter   |  |
|                                                                                   |                                                                                                       |                                                  | New<br>\$2199                            | \$1.99 delivery: <b>Nov 12 - Dec 4</b>               |          |  |
| roduct description                                                                |                                                                                                       |                                                  | *2155                                    |                                                      | Add to 0 |  |
| WIENOLOA Electric One Touch Can Op                                                | pener (White)                                                                                         |                                                  | Ships from                               | INTEGO Inc                                           |          |  |
| With just one touch to start and stop w                                           | henever you want, the Electric Can Opener                                                             |                                                  | Sold by                                  | INTEGO Inc                                           |          |  |
|                                                                                   | ds. The small but mighty opens any size can's lid<br>cuts from the side so it doesn't leave any sharp |                                                  |                                          | ★★★★★ (32 ratings) 100% positive over last 12 months |          |  |
| edges.                                                                            |                                                                                                       |                                                  |                                          |                                                      |          |  |
| FEATURES:                                                                         |                                                                                                       |                                                  | End of results                           |                                                      |          |  |
| ★One touch start and stop feature for h<br>★Automatically open cans in seconds of | nands-free opening.<br>perated by 2*AA batteries (Not Included).                                      |                                                  | Life of results                          |                                                      |          |  |
| *Sleek, low profile design for easy stora                                         |                                                                                                       |                                                  |                                          |                                                      |          |  |
|                                                                                   | sharp edges, lid will never falls into can and touch                                                  |                                                  |                                          |                                                      |          |  |
| on food.                                                                          |                                                                                                       |                                                  |                                          |                                                      |          |  |
| HOW TO OPERATE THE CAN OPENER:                                                    |                                                                                                       |                                                  |                                          |                                                      |          |  |
| between the Cutter and the Drive Whee                                             | the can with its rim positioned in the groove                                                         |                                                  |                                          |                                                      |          |  |
|                                                                                   | ress the Button for about one second and release,                                                     |                                                  |                                          |                                                      |          |  |
| then the Can Opener will start cutting t<br>Step3 - When the cutting has complete | d, the can opener will stop automatically and the gear                                                |                                                  |                                          |                                                      |          |  |
| will come off the tin.If not, press the rev                                       | verse button at the back.                                                                             |                                                  |                                          |                                                      |          |  |
| Step4 - Make sure that the cutter resets<br>the can opener off the can.           | to the start position and the motor stops. Then, lift                                                 |                                                  |                                          |                                                      |          |  |
| NOTES:                                                                            |                                                                                                       |                                                  |                                          |                                                      |          |  |
| A. If batteries are depleted, the can may                                         | not be released by pressing the button. Slide back                                                    |                                                  |                                          |                                                      |          |  |
|                                                                                   | eries. The Can Opener should continue the cutting.                                                    |                                                  |                                          |                                                      |          |  |
|                                                                                   | ims may stall the Can Opener. If this happens, follow                                                 |                                                  |                                          |                                                      |          |  |
| above procedure to release the can.                                               | e white button on the top of the con energy                                                           |                                                  |                                          |                                                      |          |  |
| C. If the can is get stuck, please press th                                       | e white button on the top of the can opener.                                                          |                                                  |                                          |                                                      |          |  |
|                                                                                   |                                                                                                       |                                                  |                                          |                                                      |          |  |
| Product information                                                               |                                                                                                       |                                                  |                                          |                                                      |          |  |
| Package Dimensions                                                                | 5.91 x 2.36 x 1.97 inches                                                                             | Feedback                                         |                                          |                                                      |          |  |
| Manufacturer                                                                      | WIENOLOA                                                                                              | Would you like to tell us about a lower price? ~ |                                          |                                                      |          |  |
| ASIN                                                                              | B08JVH6KSK                                                                                            |                                                  |                                          |                                                      |          |  |