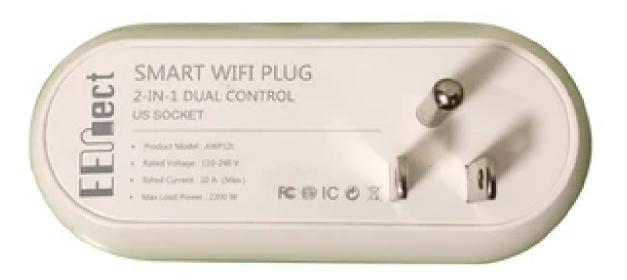

# **EEnect WIFI OUTLET EXTENDER (EE08)**

\$4899

**BUY IT NOW** 

### Control from Anywhere

- Turn on or turn off connected devices wherever you are at any time through your smart phone.
- The Smart Life App allows you to add as many Smart Plugs as you'd like to keep track of multiple appliances, whenever, wherever.
- Energy saving.
- Set schedules/timers.
- · Remote control devices.
- Share control with your family.
- 2 IN 1 Group / Separate Control.
- Works with Alexa/Google Assistant/IFTTT.