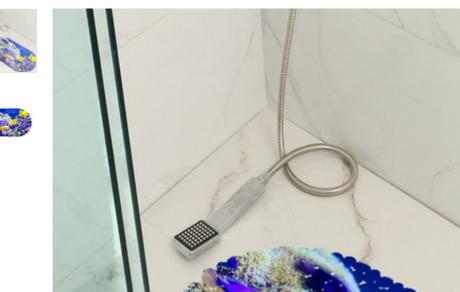

Add to Wishlist

**Standard Shipping** \$7

Oct 12 - Nov 1

Items are sold and shipped by dailinga

**Description** 

Show Less

Material: PVCApplication: BathroomApplicable Situations: HomeFabric Main Component Content: 100%Material: PVCThe Size of: 35\*70CMFabric Principal Component: PVCCustom Processing: IsStyle: Modern MinimalistProcess: Machine