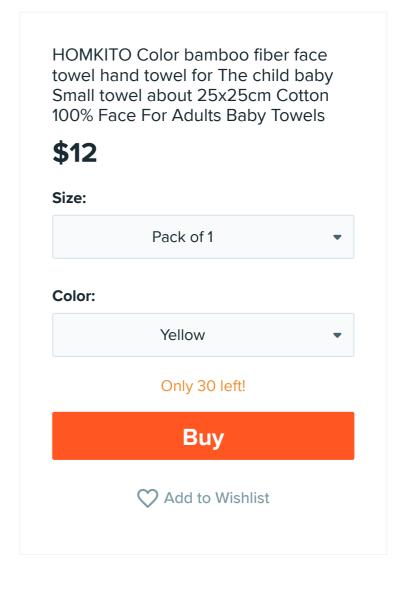

# **Standard Shipping** \$3

Oct 17 - Nov 6

Items are sold and shipped by anxiupangji

#### **Description**

Color bamboo fiber face towel hand towel for The ...

**Show Less** 

Contact, Terms, Policies & More ^

**Reference Price by Seller** 

**Show More** 