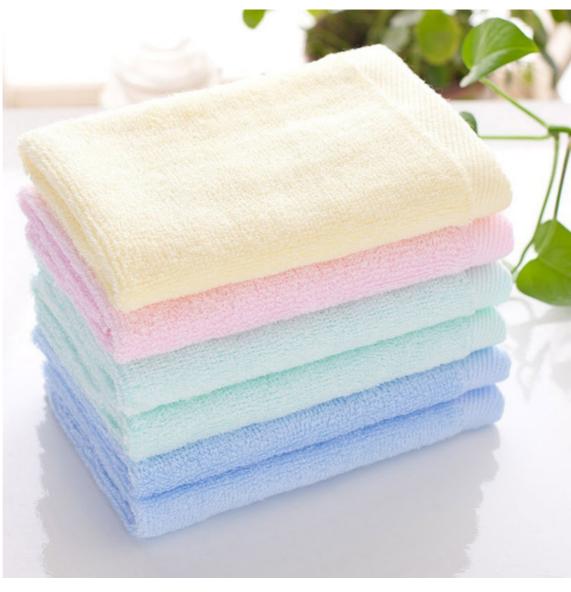

#### **Description**

Color bamboo fiber face towel hand towel for The ...

**Show Less** 

Contact, Terms, Policies & More ^

**Reference Price by Seller** 

**Show More** 