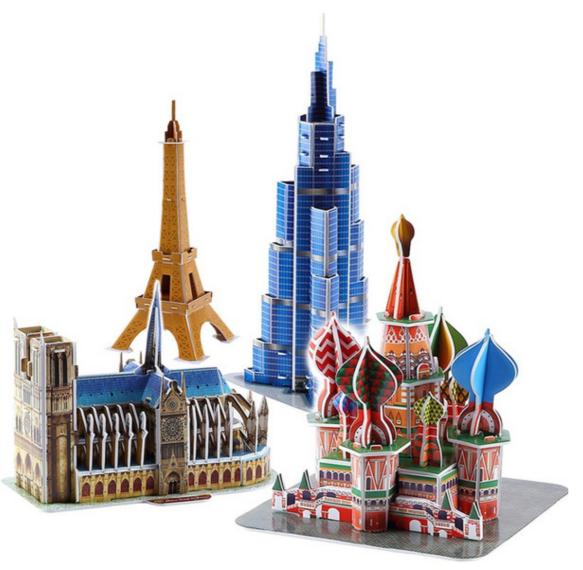

Brands

Collections

**Categories** 

AFOJOY DIY Architecture 3D Cardboard Puzzle Toys Notre Dame de Paris Eiffel tower Vasily Cathedral World Famous Architectural Model Toy \$11 Size: Pack of 1 Color: Blue Only 30 left! Buy Add to Wishlist