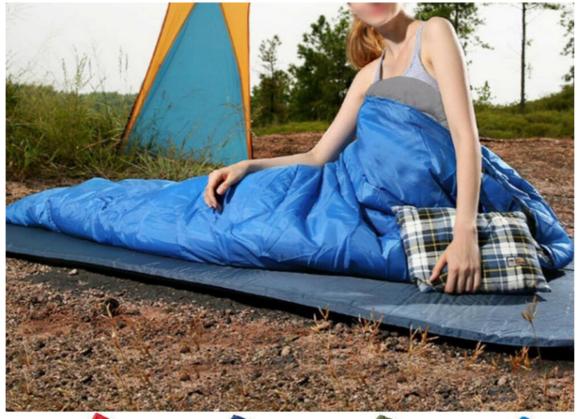

Discover

Brands

Collections

**Categories** 

Material:Polyester

Weight:700g

Size:180\*75cm

Suitable temperature:10-25°C

Colour:As shown