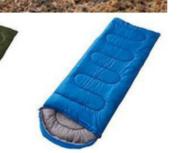

Discover

Brands

Collections

**Categories** 

Material:Polyester

Weight:700g

Size:180\*75cm

Suitable temperature:10-25°C

Colour:As shown