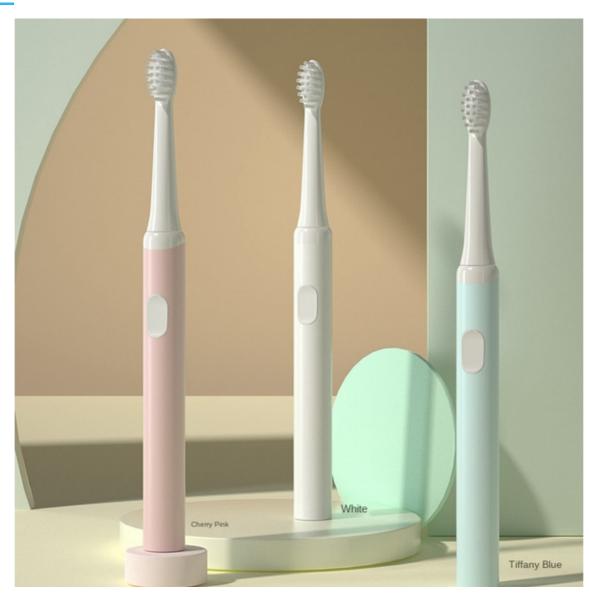

### Description

Battery capacity: lithium battery 500 mA

Frequency rate: 22000 times/minute

Contact, Terms, Policies & More ^

Rated power: 1W

Q What do you want to find?

Search

Popular

**Categories** 

Charging time: about 3 hours

Life time: about 35 days