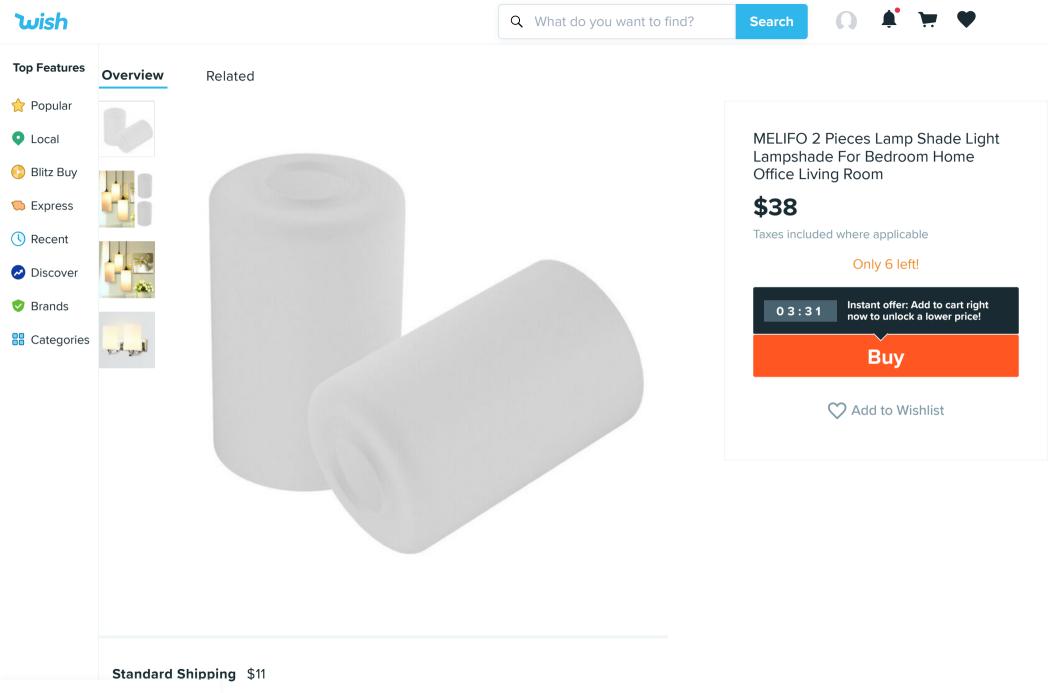

| wish           |                                                        | Q What do you want to t |
|----------------|--------------------------------------------------------|-------------------------|
| Top Features   | Description                                            | Show Less               |
| 숨 Popular      | Specification:                                         |                         |
| Local          | Material: Glass                                        |                         |
| 📀 Blitz Buy    | Height: Approx. 15cm / 5.91inch                        |                         |
| 💭 Express      | Thickness: Approx. 0.3cm / 0.12inch                    |                         |
| 🕔 Recent       | Small Mouth Dia. : Approx. 4.2cm / 1.65inch            |                         |
| 🕗 Discover     | Diameter: Approx. 10cm / 3.94inch                      |                         |
| 🕏 Brands       | Applicable Lamp Holder: E27                            |                         |
| Categories     | Package Includes:                                      |                         |
|                | 2 Piece Lamp Shade (not include lightbulb)             |                         |
|                | Reference Price by Seller                              | Show More               |
|                | Sold By                                                | Store Ratings           |
|                | wuxitulendu<br>5.0 $\star$ $\star$ $\star$ $\star$ (5) |                         |
|                | 30 Day Return & Refund                                 |                         |
| Contact, Terms | s, Policies & More A                                   | Learn More              |