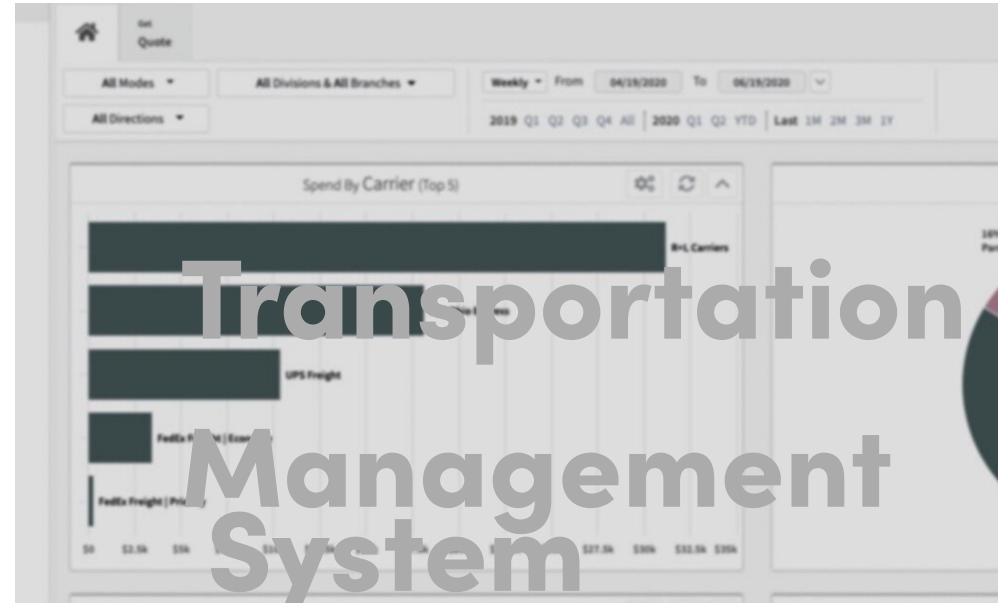

## CLIENTS ACROSS THE COUNTRY USE THE FREIGHTWISE TMS TO:

· Manifest, route, and track shipments throughout their supply chain

time

- Enforce policy compliance across branches, locations, and vendors
- Improve their customers' experience with faster transit times and carrier performance
- Rate shop between Parcel, Hundredweight, Ground With Freight,
   Multiweight, and LTL
- Compare parcel pricing between UPS, FedEx, and DHL on the fly
- · Print pick sheets, packing sheets, and shipping labels,
- Write data back to ERP / WMS systems (integration required)
- View their spending trends: cost per mile or pound, freight cost per client,
   etc.
- Robust cost accounting functionality (GL coding)