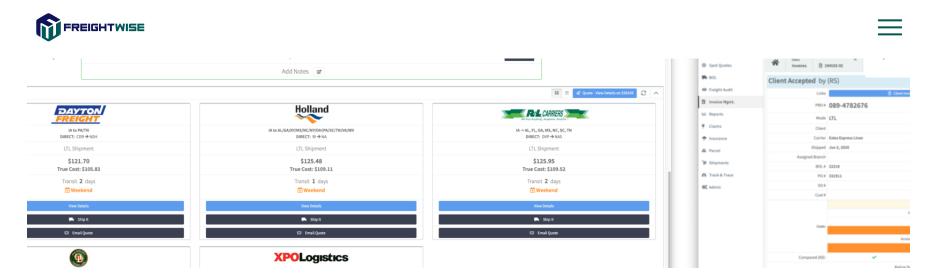

## CLIENTS ACROSS THE COUNTRY USE THE FREIGHTWISE TMS TO:

· Manifest, route, and track shipments throughout their supply chain

time

- Enforce policy compliance across branches, locations, and vendors
- Improve their customers' experience with faster transit times and carrier performance
- Rate shop between Parcel, Hundredweight, Ground With Freight,
   Multiweight, and LTL
- Compare parcel pricing between UPS, FedEx, and DHL on the fly
- · Print pick sheets, packing sheets, and shipping labels,
- Write data back to ERP / WMS systems (integration required)
- View their spending trends: cost per mile or pound, freight cost per client,
   etc.
- Robust cost accounting functionality (GL coding)