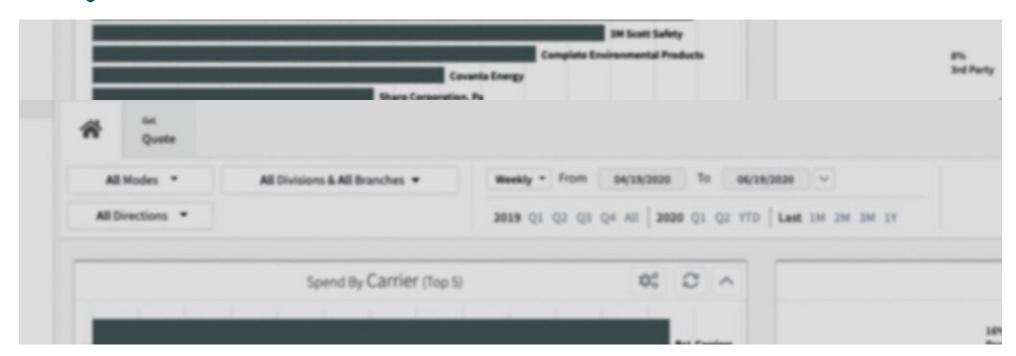

## CLIENTS ACROSS THE COUNTRY USE THE FREIGHTWISE TMS TO:

· Manifest, route, and track shipments throughout their supply chain

time

- Enforce policy compliance across branches, locations, and vendors
- Improve their customers' experience with faster transit times and carrier performance
- Rate shop between Parcel, Hundredweight, Ground With Freight,
   Multiweight, and LTL
- Compare parcel pricing between UPS, FedEx, and DHL on the fly
- · Print pick sheets, packing sheets, and shipping labels,
- Write data back to ERP / WMS systems (integration required)
- View their spending trends: cost per mile or pound, freight cost per client,
   etc.
- Robust cost accounting functionality (GL coding)