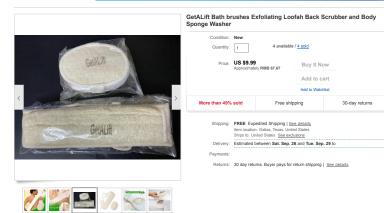

## GetALift Exfoliating Loofah Back Scrubber and Body Sponge Washer with 100% Natural Luffa for Shower for Men and Women

- [Perfect Suit] :-The Long Back Scrubber makes it easy to srub hard-to-reach areas, likes getting a SPA treatment at home. The body lodah pad creates a smooth touch for your skin powerful forening ability will make your shower more conflorable and clean.

  (Large Size A Martura Material Fall wait 22 755 % 13.5 htm reinforced handles and soep pocket. Made from 100% natural loofath and pure cotton material which is non-touc, sixh-frendry, hyposalegenic and antibacterial.

Specification:
The Long Back Scrubber Material: 100% natural loofah & pure cotton.
The Long look pad: 100% natural loofah and sponge.
Colour: nature colour.
Steve of Long Back Scrubber; 70 x 8 (27.5" x 3.15")
Steve of Long Back Scrubber; 70 x 8 (27.5" x 3.15")
Size of Booy Loofah Pad: 14.9x10.5 (5.87" x 4.13")