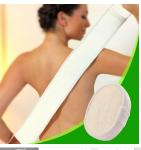

## GetALift Exfoliating Loofah Back Scrubber and Body Sponge Washer with 100% Natural Luffa for Shower for Men and Women

- [Perfect Suit] :-The Long Back Scrubber makes it easy to srub hard-to-reach areas, likes getting a SPA treatment at home. The body lodah pad creates a smooth touch for your skin powerful forening ability will make your shower more conflorable and clean.

  (Perfect for the and Volome) Long states make it perfect later ener and is flexible enough for men and women of any size.

  [Perced Glowing Skin from Head to Tey] Study, flexible handles that makes it easy to reach your back, text, and all those hard to reach places, Fight gather for the profit of the profit

\*Reveal Governg Shin from Head to Tice: exfoliating back scrubber is perfect for cleaning the back, neck, shoulders, feet and more. Flight against \*\*

\*Reveal Governg Shin from Head to Press in problems.